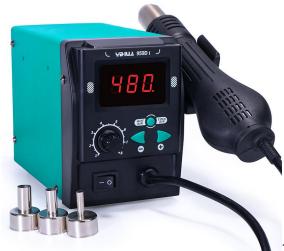

## 2. No air protection function

Specifications

Model number: 959D I

Rated voltage range: 220V~240V/AC,50Hz

Rated power: 700W

Main unit dimensions: L170 × W 95 × H130mm ±5mm

Operating ambient temperature:  $0 \sim 40^{\circ}\text{C}/32^{\circ}\text{F} \sim 104^{\circ}\text{F}$ 

Display: LED display

Temperature range: 100°C~480°C/212 °F~896°F

Air delivery: Brushless motor with smooth air delivery

Air volume: ≤120L/min