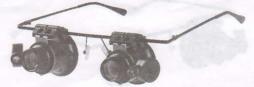

## NO.9892A-II

## GLASSES TYPE WATCH REPAIR MAGNIFIER WITH LED LIGHT

ILLUMINATION: LED LIGHT USES, 2CR1620 BATTERIES(BATTERIES INCLUDED) Multiple: 20x

It is quite inconvenient to use common clock repair magnifier by clamping it with eyelid, which might affect the repair quality of precise instruments and clocks. This magnifier adopts eye glasses design function. When magnifying function is not used, eyeflap can be overturned freely without taking off glasses frame which brings convenience to users and makes it easier and more precise to repair precise instruments and clocks.