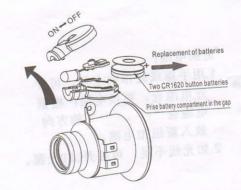

## Replacement of batteries:

- 1.wist off battery compartment to replace batteries by upwaard pullingwith hand or coin;put new button-shaped batteries into it according to the "+" \_"-" mar of batteries.
- 2.turn on led illuminating sourc under poor light.