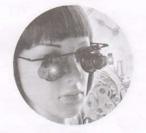

Turn on the light source if insufficient light

Eyeflap can be overturned freely.