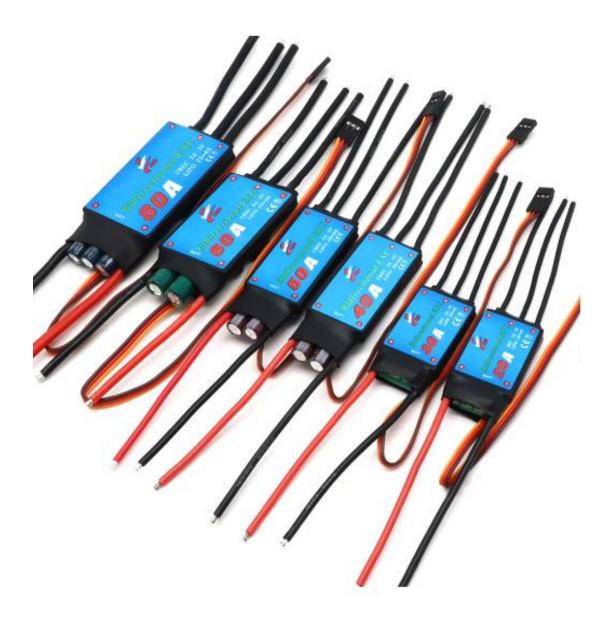

## Bidirectional 12A/20A/40A/80A 2-4S/6S UBEC 2A 5V

-No need to calibrate the throttle stroke, plug and play.

-All products include UBEC output.

Bidirectional 12A 2-3s UBEC 2A 5V

Bidirectional 20A 2-4s UBEC 2A 5V

Bidirectional 30A 2-4s UBEC 2A

5V Bidirectional 40A 2-6s

UBEC 3A 5V Bidirectional 50A 2-6s UBEC 5A 5V

Bidirectional 60A 2-6s UBEC 5A 5V

Bidirectional 80A 2-6s UBEC 5A 5V

Can work on 12V DC power supply.