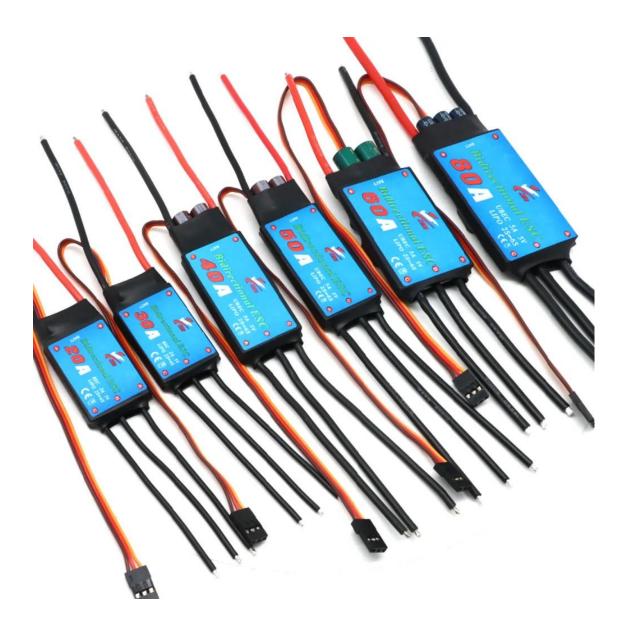

## Bidirectional 12A/20A/40A/80A 2-4S/6S UBEC 2A 5V

-No need to calibrate the throttle stroke, plug and play.

-All products include UBEC output.

Bidirectional 12A 2-3s UBEC 2A 5V

Bidirectional 20A 2-4s UBEC 2A 5V

Bidirectional 30A 2-4s UBEC 2A

5V Bidirectional 40A 2-6s

UBEC 3A 5V Bidirectional 50A 2-6s UBEC 5A 5V

Bidirectional 60A 2-6s UBEC 5A 5V

Bidirectional 80A 2-6s UBEC 5A 5V

Can work on 12V DC power supply.