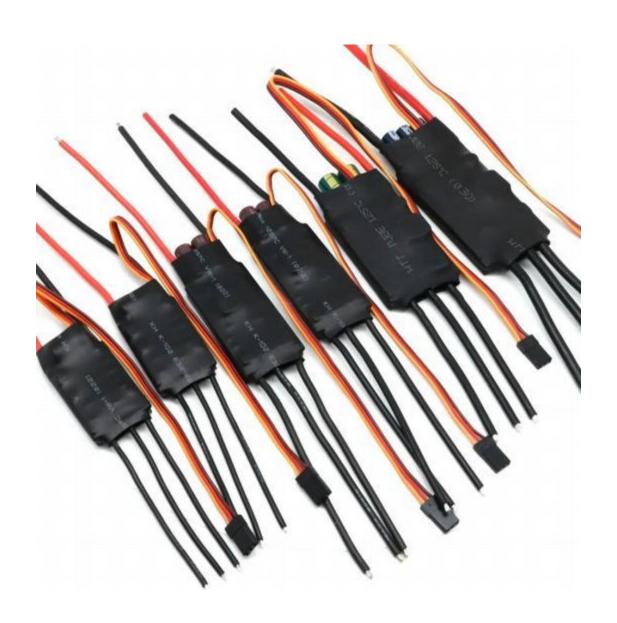

Bidirectional 12A 2-4s BEC 1A 5V

Bidirectional 20A 2-4s BEC 2A 5V

Bidirectional 30A 2-4s BEC 2A 5V

Bidirectional 40A 2-6s BEC 3A 5V

Bidirectional 50A 2-6s BEC 5A 5V

Bidirectional 60A 2-6s BEC 5A 5V

Bidirectional 80A 2-6s BEC 5A 5V