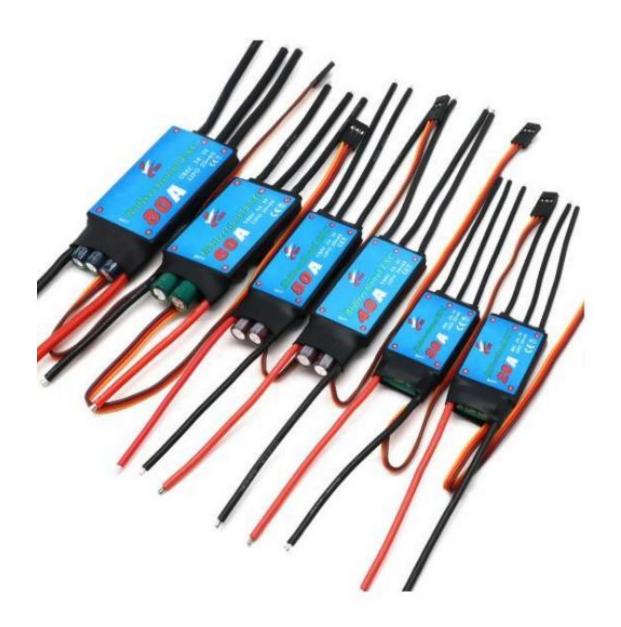

Bidirectional 12A 2-4s BEC 1A 5V

Bidirectional 20A 2-4s BEC 2A 5V

Bidirectional 30A 2-4s BEC 2A 5V

Bidirectional 40A 2-6s BEC 3A 5V

Bidirectional 50A 2-6s BEC 5A 5V

Bidirectional 60A 2-6s BEC 5A 5V

Bidirectional 80A 2-6s BEC 5A 5V