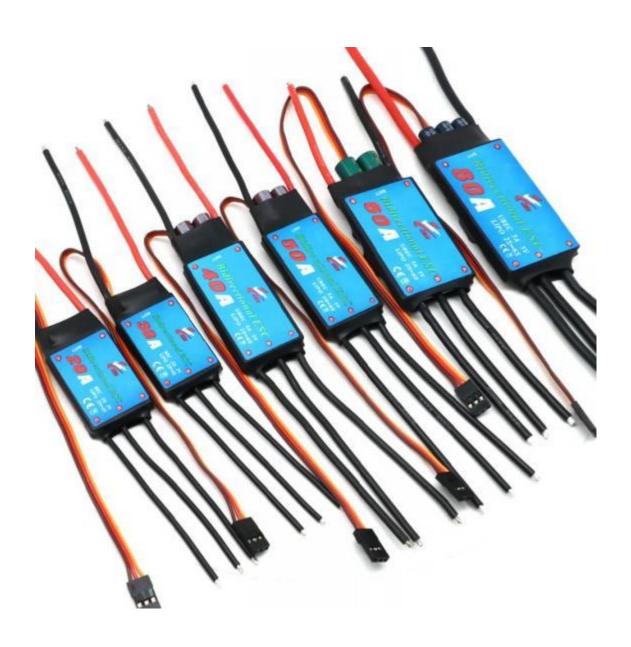

Bidirectional 12A 2-4s BEC 1A 5V

Bidirectional 20A 2-4s BEC 2A 5V

Bidirectional 30A 2-4s BEC 2A 5V

Bidirectional 40A 2-6s BEC 3A 5V

Bidirectional 50A 2-6s BEC 5A 5V

Bidirectional 60A 2-6s BEC 5A 5V

Bidirectional 80A 2-6s BEC 5A 5V