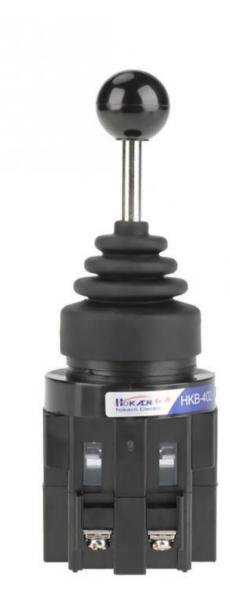

## Momentary Joystick Switch CS-402 4NO 4position Return Switch Joystick Switch 150V/15A; 250V/10A; 440V/4A

## Features:

- The joystick switch is a momentary switch that has 4 normally open contacts.
- The stick will return to its original position once released.
- Rubber sleeve cover on stick is resistant to water, oil and dust.
- Widely used for industrial control AC 50Hz and DC circuits.
- It can control magnetic starter, contactor, relay and other electrical circuits.

## **Specifications:**

Model: CS-402 Type: 4-position momentary Contact: 4NO Contact Rating: 150V/15A; 250V/10A; 440V/4A Angle: ±30°

Electrical Life: ≥500,000 times Mechanical Life: ≥500,000 times

Mounting Hole Diameter: 30mm