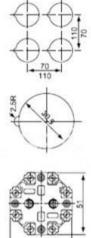

## **Specifications:**

Model: CS-402 Type: 4-position momentary Contact: 4NO Contact Rating: 150V/15A; 250V/10A; 440V/4A Angle: ±30°

Electrical Life: ≥500,000 times Mechanical Life: ≥500,000 times

Mounting Hole Diameter: 30mm