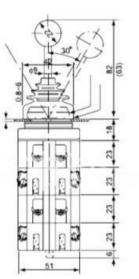

## **Specifications:**

Model: CS-402 Type: 4-position momentary Contact: 4NO Contact Rating: 150V/15A; 250V/10A; 440V/4A Angle: ±30°

Electrical Life: ≥500,000 times Mechanical Life: ≥500,000 times

Mounting Hole Diameter: 30mm