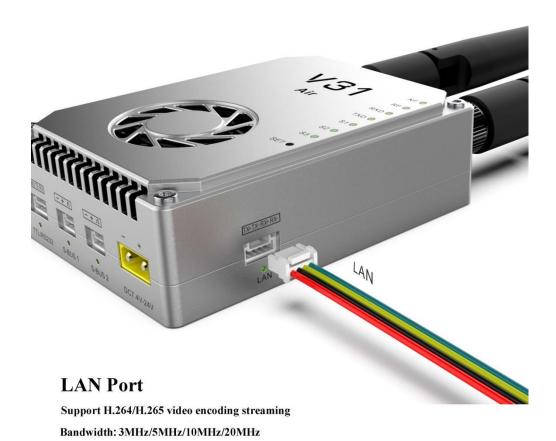

#### All-in-One Radio Link

Transparent network transmission, able to transmit video streaming, compatible with all network protocols

Transparent data transmission, supporting TTL/RS232 Level signal

Dual SBUS input and output, extending remote control range

| Video latency          | 200-300ms                                      |                          |  |
|------------------------|------------------------------------------------|--------------------------|--|
| Power supply voltage   | DC 7.4-24V                                     | 2S-6S battery            |  |
| Bandwidth              | 1.4-20M                                        | 1.4M/3M/5M/10M/20M       |  |
| Video input/output     | LAN                                            | Connecting IPC device/PC |  |
| Power supply interface | XT30                                           |                          |  |
| Antenna                | glue stick antennas&fiber glass epoxy antennas |                          |  |
| Dimension              | 80mm*56mm*25mm                                 |                          |  |
| Weight                 | 160g(exclude antenna)                          |                          |  |
| Operation temperature  | -20°C-+50°C                                    |                          |  |