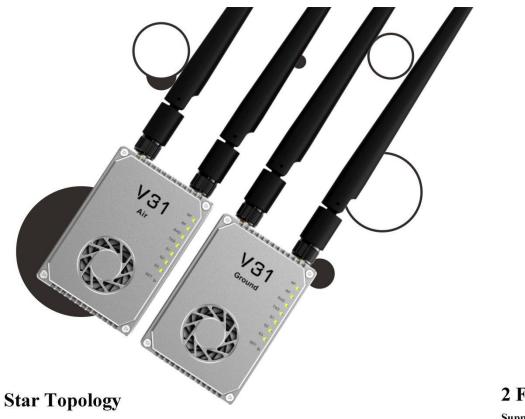

• Dual SBUS IN and Out Video&telemetry data&RC link

● Star topology 
● Visual Web configuration

● 50km range ● 800MHz, 1.4GHz for choice

Support point-to-point, point-to-multipoint communication, the central node can communicate with any connecting nodes, max 16.

Support internal frequency hopping in the selected frequency band