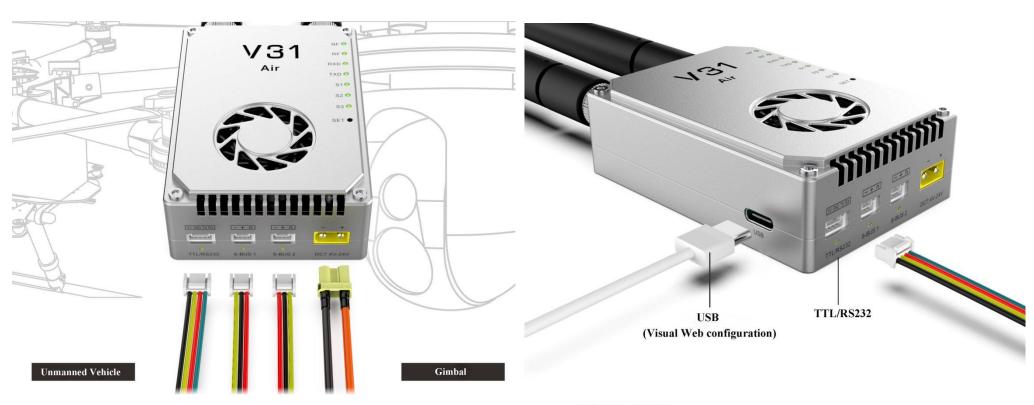

• Dual SBUS IN and Out Video&telemetry data&RC link

● Star topology 
● Visual Web configuration

● 50km range ● 800MHz, 1.4GHz for choice

#### All-in-One Radio Link

Transparent network transmission, able to transmit video streaming, compatible with all network protocols

Transparent data transmission, supporting TTL/RS232 Level signal

Dual SBUS input and output, extending remote control range

## **Dual SBUS**

Able to control the unmanned vehicle and its payload simultaneously

### RS232/TTL

Selectable data port, RS232 or TTL

Adjustable baud rate