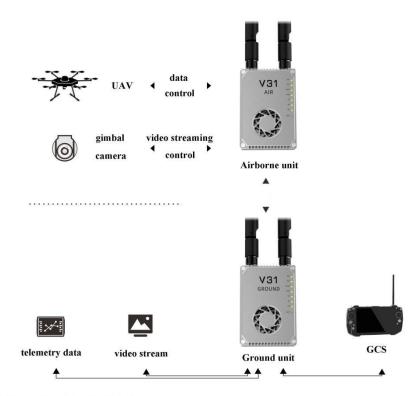

## **V31**

V31 is a wireless digital video and telemetry data and RC link with two options of frequencies: 800MHz and 1.4GHz. Having a maximum range of 80km, it supports 1 video streaming channel, 2 SBUS channels and 1 serial channel. V31 supports point-to-point, point-to-multipoint communication. The central node can communicate with a maximum of 16 connecting nodes, which enhances the application scenarios greatly.

The high level of integration reduces the product's power consumption and size. It is especially suitable for UAVs and UGVs.