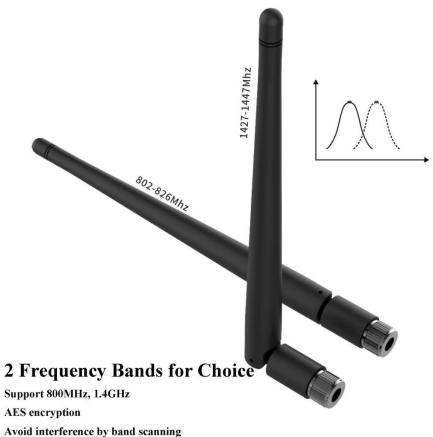

• Dual SBUS IN and Out Video&telemetry data&RC link

● Star topology 
● Visual Web configuration

● 50km range ● 800MHz, 1.4GHz for choice

#### **Parameters**

| Item               | Parameters                           | Description                       |  |
|--------------------|--------------------------------------|-----------------------------------|--|
| F                  | 800MHz                               | 806-826MHz                        |  |
| Frequency band     | 1.4GHz                               | 1427.9-1447.9MHz                  |  |
| RF power           | 2w, 5w                               | adjustable                        |  |
|                    | V31-5km: 5km grade(ground to ground) |                                   |  |
|                    | V31-20km: 20km grade(air to ground)  |                                   |  |
| Transmission range | V31-30km: 30km grade(air to ground)  | LOS condition                     |  |
|                    | V31-50km: 50km grade(air to ground)  |                                   |  |
|                    | V31-80km: 80km grade(air to ground)  |                                   |  |
| S-BUS port         | 2*S-BUS ports NA                     |                                   |  |
| Serial port        | 1*serial port                        | Full duplex, baud rate adjustable |  |
| Seriai por t       | (default: TTL; optional: RS232)      |                                   |  |