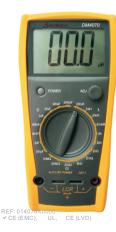

## DM4070 DIGITAL LCR METER

- 3 1/2 digits large LCD display with unit annunciator, max. reading 1999
- 20 selectable range for test up to 20M 20H and 2000µF
- Capacitor discharge protection
- Auto power off (30 min approx.)
  - Integrated holster, shock-proof design
- Safety as per IEC1010-1

 Technical specifications

 IND: 200µ/2m/200mH, ±2.0%

 2/20H, ±5.0%

 CAP: 200p/2n/20n/200µF, ±2.0%

 QHM: 20/20/2k/20k/200µF, ±2.0%

 OHM: 20/20/2k/20k/200µF, ±0.8%

 Battery: 9Vx1, 6F22

 Low batt indicator: <7.5V approx.</td>

 Dimensions: 185x93x35mm

 Weight: approx. 290g (incl battery)

 Accessories: holster