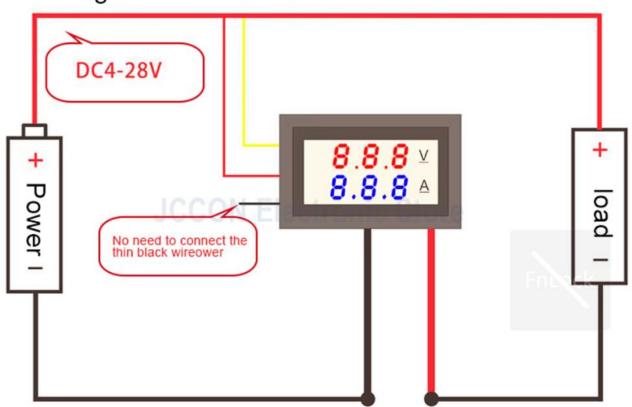

## Wiring diagram of independent power supply for Tange 1A or 10A meter

2.Wiring diagram of independent power supply for Tange 1A or 10A meter