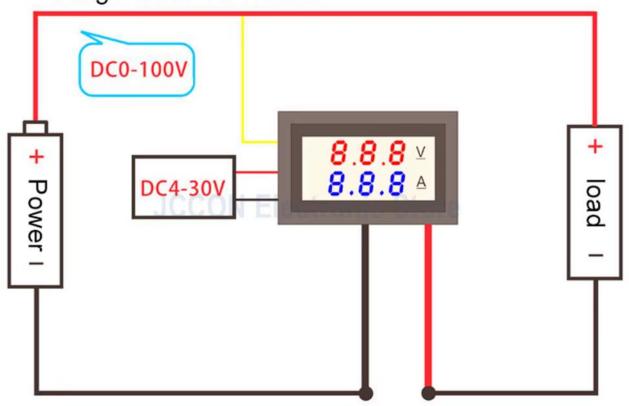

## Wiring diagram of independent power supply for Tange 1A or 10A meter

2.Wiring diagram of independent power supply for Tange 1A or 10A meter