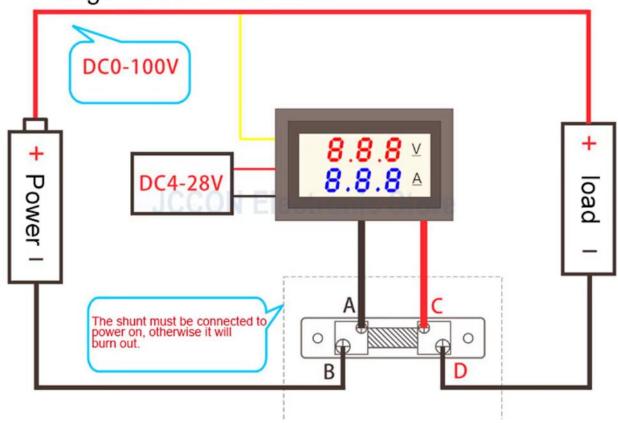

## 3. Wiring diagram of independent power supply for Tange 50A or 100A meter

4. Wiring diagram of independent power supply for Tange 50A or 100A meter