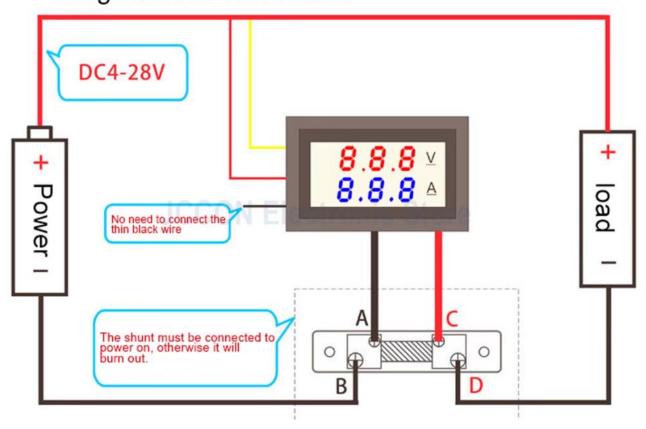

## 3. Wiring diagram of independent power supply for Tange 50A or 100A meter

4. Wiring diagram of independent power supply for Tange 50A or 100A meter