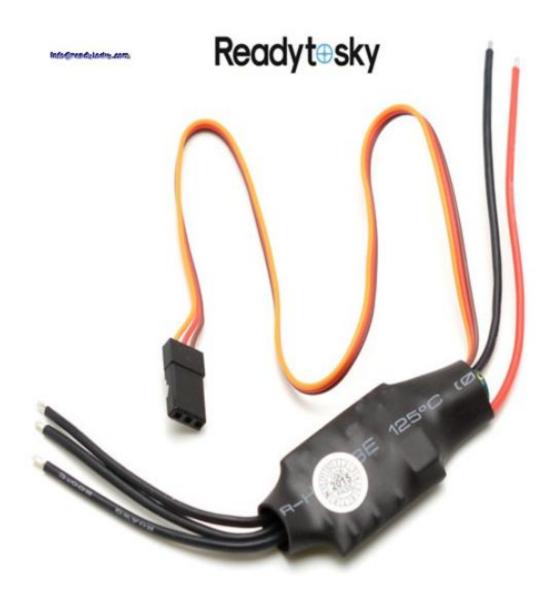

## Readytosky Simonk 12A ESC

## **Specification:**

The ESC is special for MULTICOPTER design.

**Constant Current: 12A** 

Input Voltage: 1-3 cell Lipoly

BEC: Yes (linear) [Remove middle wire to dissable

BEC Output: 5V/1A

PWM: 8 KHz

Max RPM: 240,000rpm for 2 Pole Brushless Motor