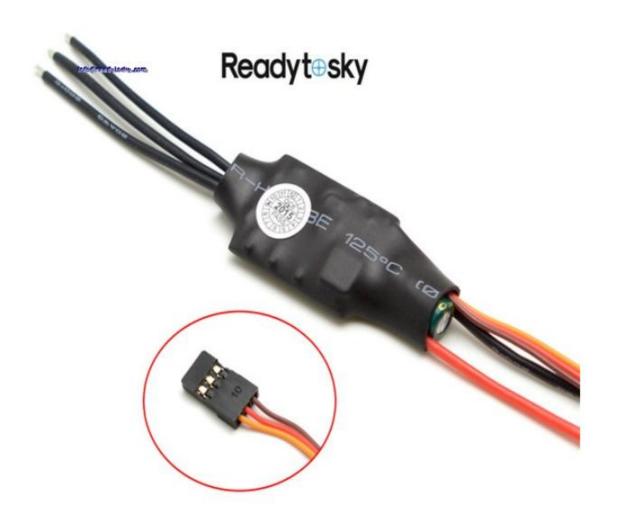

## Readytosky Simonk 12A ESC

## **Specification:**

The ESC is special for MULTICOPTER design.

**Constant Current: 12A** 

Input Voltage: 1-3 cell Lipoly

BEC: Yes (linear) [Remove middle wire to dissable

BEC Output: 5V/1A

PWM: 8 KHz

Max RPM: 240,000rpm for 2 Pole Brushless Motor