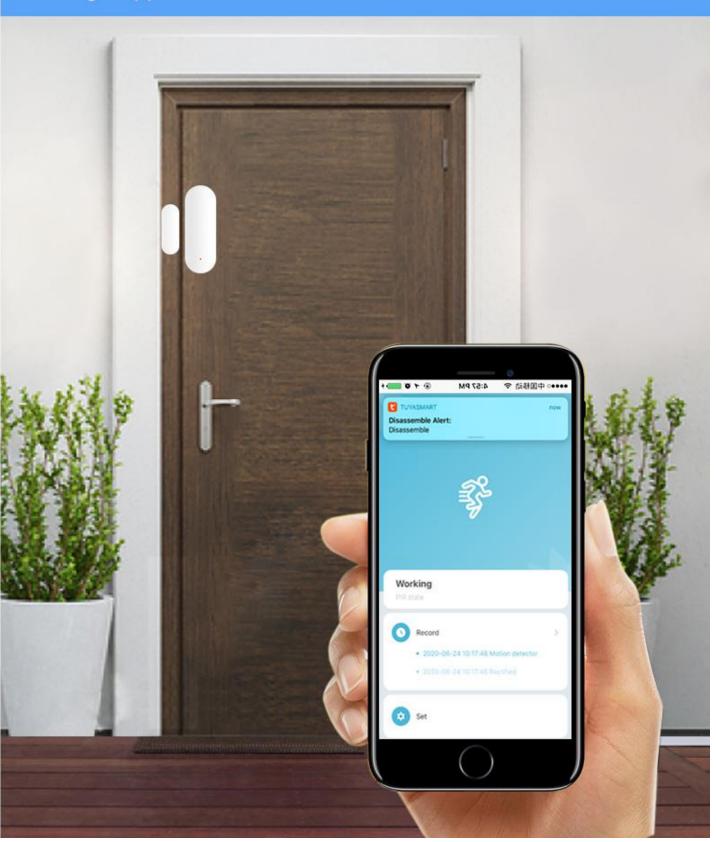

# Mobile photo notification

When the status of doors and windows changes, the mobile APP will receive real-time notification, to help us deal with any sudden situation.

### **Smart scene**

When the doors and windows are closed, and nobody at home, the AWAY ARM smart scene will start automatically to detect any abnormal situations, such as intruders, gas leakage, water leakage, etc., and protect family and property safe.