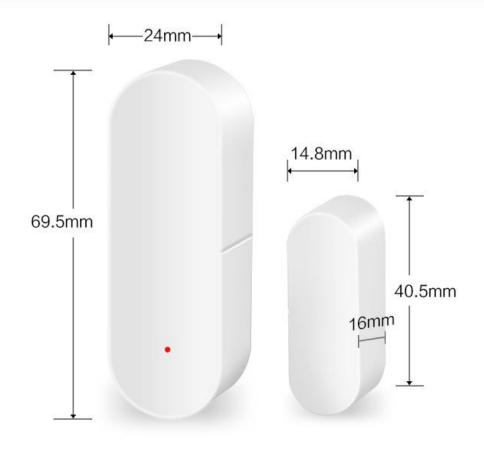

o different smart products for automation.

### **Smart scene**

When the doors and windows are closed, and nobody at home, the AWAY ARM smart scene will start automatically to detect any abnormal situations, such as intruders, gas leakage, water leakage, etc., and protect family and property safe.



# Linkage switch automation

Turn on the air conditioner in advance on the way off work, and enjoy a cool room when you get home



# Linkage equipments

Open the door in the evening, the living room lighting will turn on automatically, no need to find the switch in the dark







#### Step 1: Download the Tuya Smart APP





iOS/Android

Step 2: Open the Tuya

APP to add a device

Step 3: Select Zigbee gateway device

Step 3: Press the indicator light to set







# **Product Dimension**



#### Parameters:

| Input voltage:             | DC3V LR03*2       |
|----------------------------|-------------------|
| Standby current :          | ≤10uA             |
| Alarming current :         | ≤15mA             |
| Low-voltage notification : | ≤2.5V             |
| Zigbee frequency:          | 2.400GHz-2.484GHz |
| Magnetic control distant : | ≥15mm             |
| Working temperature :      | -10-50°C          |
| Working humidity :         | ≤95%RH            |