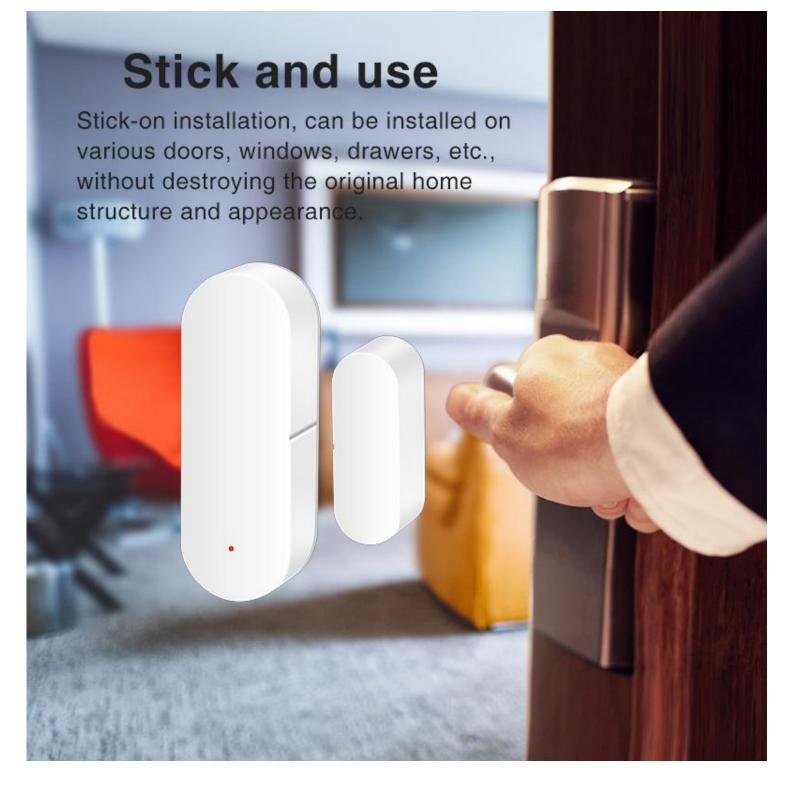

#### Various smart scene

With Zigbee smart gateway and other smart products, the door and window sensor can be set to different smart products for automation.