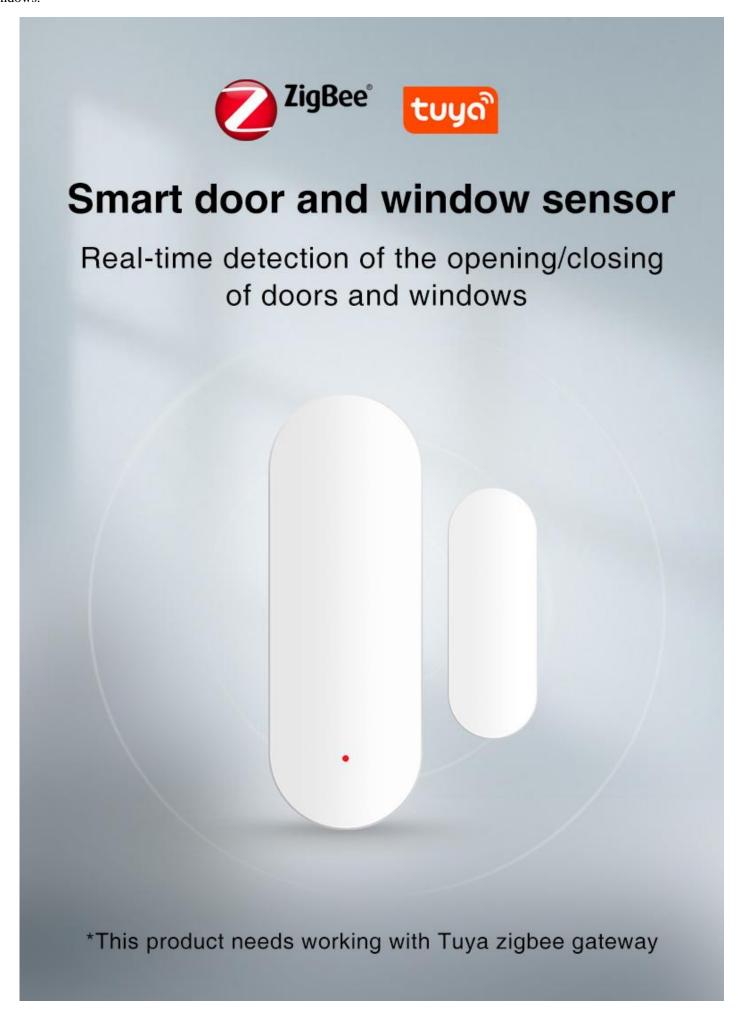

#### **Real-time detection**

After connect the zigbee door sensor to your zigbee hub, you will receive real-time detection of the opening / closing of the doors and windows.

# Real-time monitoring the opening /closing of doors and windows

After installing the sensor, you can remotely know if it is open or closed through APP. After leaving home, you are not sure whether the doors and windows are closed, you can check through App.