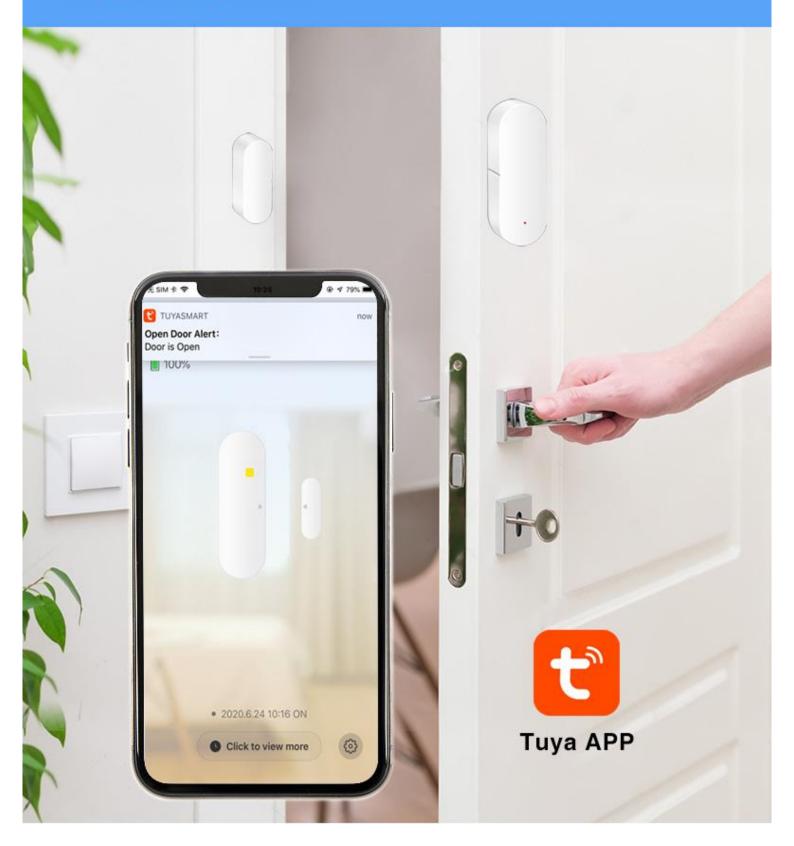

# Real-time monitoring the opening /closing of doors and windows

After installing the sensor, you can remotely know if it is open or closed through APP. After leaving home, you are not sure whether the doors and windows are closed, you can check through App.

# Mobile photo notification

When the status of doors and windows changes, the mobile APP will receive real-time notification, to help us deal with any sudden situation.