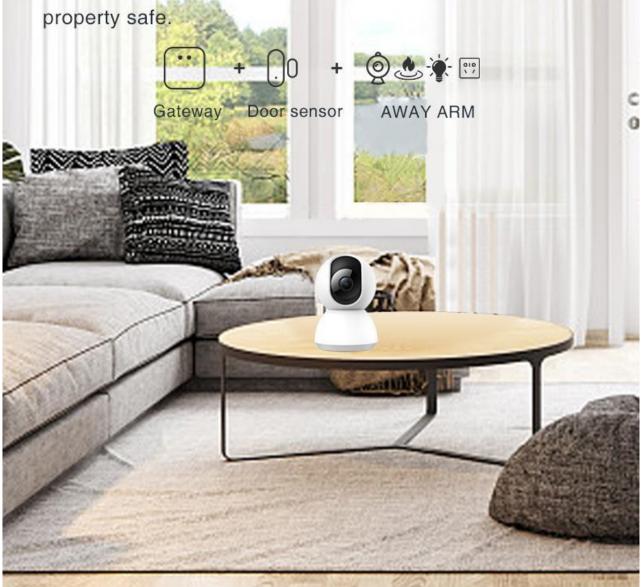

### **Smart scene**

When the doors and windows are closed, and nobody at home, the AWAY ARM smart scene will start automatically to detect any abnormal situations, such as intruders, gas leakage, water leakage, etc., and protect family and property safe.