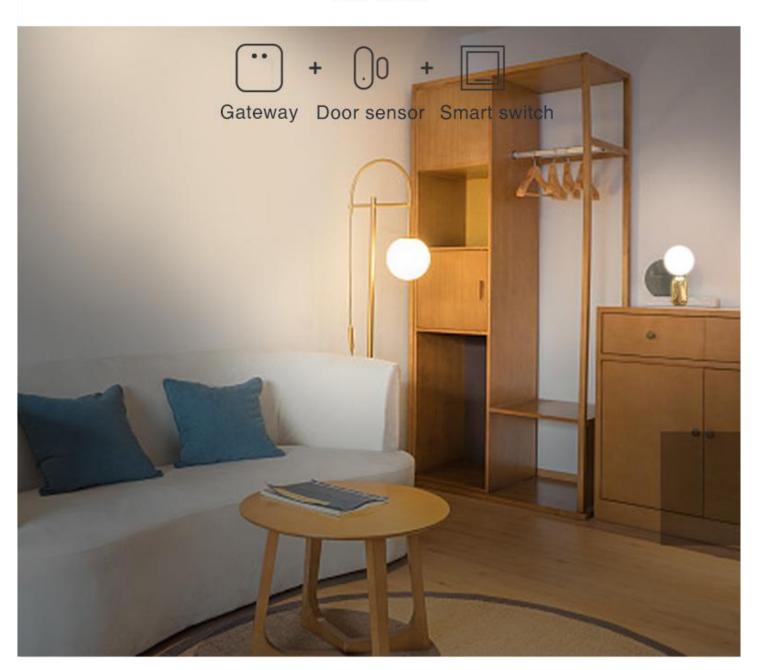

# Linkage equipments

Open the door in the evening, the living room lighting will turn on automatically, no need to find the switch in the dark