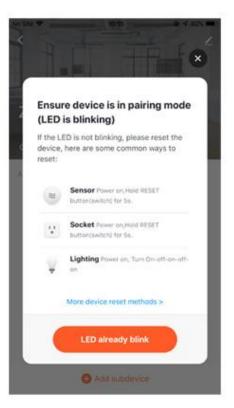

#### Step 1: Download the Tuya Smart APP

iOS/Android

Step 2: Open the Tuya

APP to add a device

Step 3: Select Zigbee gateway device

Step 3: Press the indicator light to set