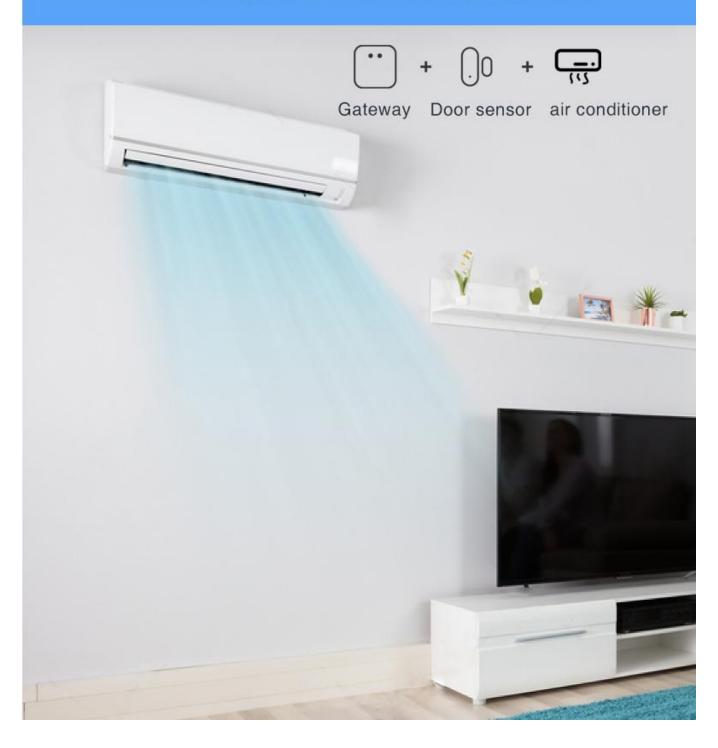

# Linkage switch automation

Turn on the air conditioner in advance on the way off work, and enjoy a cool room when you get home