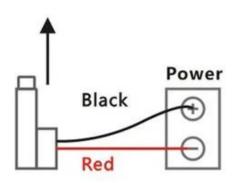

Length=605mm 300mm Stroke, Retracted Length=405mm, Extended Length=705mm

| Stroke        | 30mm/50mm/100mm/150mm/200mm/250mm/300mm/350mm/400mm/450mm/500mm |        |        |        |        |        |       |       |
|---------------|-----------------------------------------------------------------|--------|--------|--------|--------|--------|-------|-------|
| Voltage       | DC12V/24V                                                       |        |        |        |        |        |       |       |
| No-load speed | 90mm/s                                                          | 60mm/s | 35mm/s | 20mm/s | 15mm/s | 10mm/s | 6mm/s | 4mm/s |
| Max force     | 50N                                                             | 100N   | 300N   | 500N   | 700N   | 1000N  | 1200N | 1500N |



Work ①: Push rod extension



Work ②: Push rod retraction