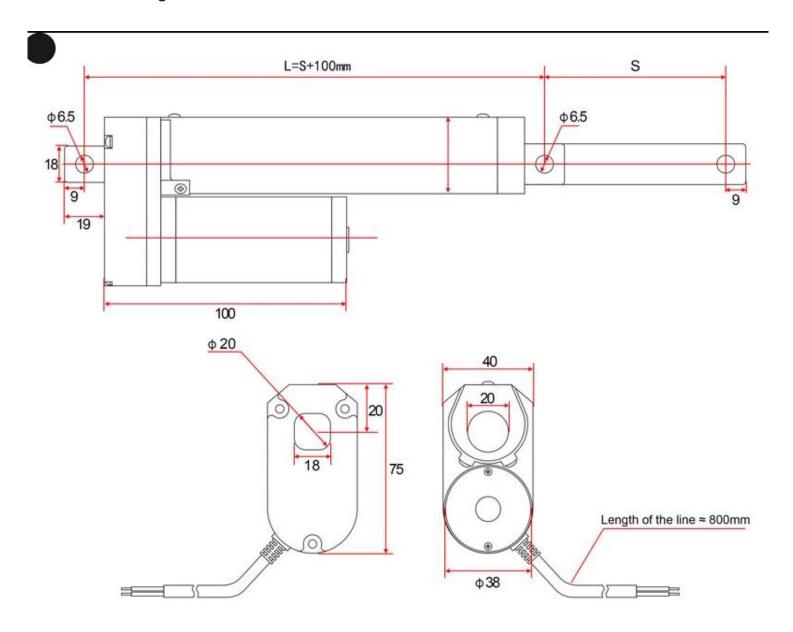

The self-locking force of the linear actuator is about 80%

L= Minimum installation distance

S= Effective stroke

## Size introduction:

Stroke Length: means the movement length of linear actuator.

Retracted Length: means the length when linear actuator 100% fully closed. Extended Length: means the length when linear actuator 100% fully open.

## Stroke length introduction:

50mm Stroke, Retracted Length=155mm, Extended Length=205mm 100mm Stroke, Retracted Length=205mm, Extended Length=305mm 150mm Stroke, Retracted Length=255mm, Extended Length=405mm 200mm Stroke, Retracted Length=305mm, Extended Length=505mm 250mm Stroke, Retracted Length=355mm, Extended Length=605mm 300mm Stroke, Retracted Length=405mm, Extended Length=705mm