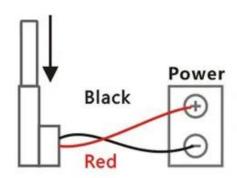

racted Length=405mm, Extended Length=705mm

| Stroke        | 30mm/50mm/100mm/150mm/200mm/250mm/300mm/350mm/400mm/450mm/500mm |        |        |        |        |        |       |       |
|---------------|-----------------------------------------------------------------|--------|--------|--------|--------|--------|-------|-------|
| Voltage       | DC12V/24V                                                       |        |        |        |        |        |       |       |
| No-load speed | 90mm/s                                                          | 60mm/s | 35mm/s | 20mm/s | 15mm/s | 10mm/s | 6mm/s | 4mm/s |
| Max force     | 50N                                                             | 100N   | 300N   | 500N   | 700N   | 1000N  | 1200N | 1500N |



Work ①: Push rod extension



Work ②: Push rod retraction