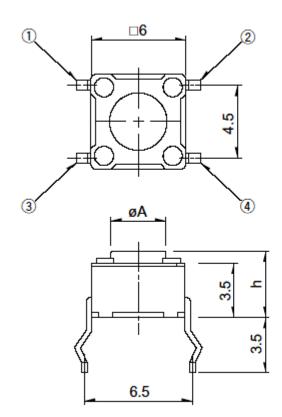

## **KFC-A06-H Tact switch:**

KFC-A06-H is an on/off electronic tact switch that is only on when the button is pressed or if there is a definitive change in pressure.

It was used for circuit board, there are many different kinds of height for the switch knob, the standard height range is 4.3mm to 23mm.