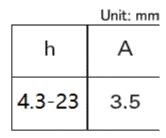

## **KFC-A06-H Tact switch:**

KFC-A06-H is an on/off electronic tact switch that is only on when the button is pressed or if there is a definitive change in pressure.

It was used for circuit board, there are many different kinds of height for the switch knob, the standard height range is 4.3mm to 23mm.

## Pls check the datasheet below:

| Туре:                | Snap-in             | Operating force:            | 0.98N              |
|----------------------|---------------------|-----------------------------|--------------------|
| Operating Direction: | Top Push            | Travel:                     | 0.25mm             |
| Operating Life:      | Over 100,000 cycles | Initial contact resistance: | 100mΩ max.         |
| Stem color:          | Black               | Operating Temperature:      | -40°C~+90°C        |
| Stem height:         | H=4.3-23mm          | Series type:                | Sharp feeling type |
| Rating (max.):       | 50mA 12V DC         | Rating (min.):              | 10μA 1V DC         |
| SPQ:                 | 1,000pcs            | OEM or ODM:                 | Available          |