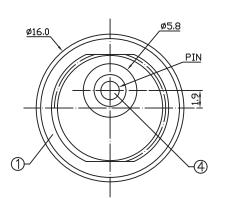

| MODEL NO.  | DC-022A |  |  |
|------------|---------|--|--|
| SCHEMATIC  | ☐ 5 2 3 |  |  |
| CENTER PIN | Ø 2.0mm |  |  |
| CENTER PIN | Ø 2.5mm |  |  |