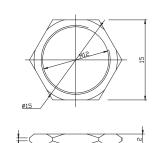

| MODEL NO.  | DC-022A |  |  |
|------------|---------|--|--|
| SCHEMATIC  | ☐ 5 2 3 |  |  |
| CENTER PIN | Ø 2.0mm |  |  |
| CENTER PIN | Ø 2.5mm |  |  |