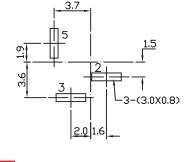

#### **Material:**

Centre Pin : Copper, Nickel Plated Terminal 5 : Brass, Tin Plated Terminal 3 : Stainless Steel, Tin Plated Terminal 2 : Brass, Tin Plated Housing : PBT Cover : PBT

| 6   | COVER        | 1   | PF         |       |        |        |
|-----|--------------|-----|------------|-------|--------|--------|
| 5   | CONTACT FOOT | 1   | C2680      | MB:Cu | Cu/Sn  | PLATED |
| 4   | PIN          | 1   | C2680      | MB:Cu | Ni     | PLATED |
| 3   | SPRING       | 1   | 65Mn STEEL | MB:Cu | Cu/Sn  | PLATED |
| 2   | FLAT PIECE   | 1   | C2680      | MB:Cu | Cu/Sn  | PLATED |
| 1   | HOUSING      | 1   | PBT        |       |        |        |
| LTR | PART NAME    | QTY | MATERIAL   |       | REMARK |        |

| MODEL NO.  | DC-022A |  |  |
|------------|---------|--|--|
| SCHEMATIC  | ☐ 5 2 3 |  |  |
| CENTER PIN | Ø 2.0mm |  |  |
| CENTER PIN | Ø 2.5mm |  |  |