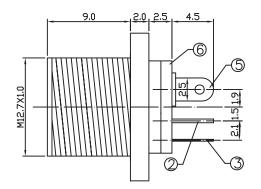

#### **Material:**

Centre Pin : Copper, Nickel Plated Terminal 5 : Brass, Tin Plated Terminal 3 : Stainless Steel, Tin Plated Terminal 2 : Brass, Tin Plated Housing : PBT Cover : PBT

| 6   | COVER        | 1   | PF         |       |        |        |
|-----|--------------|-----|------------|-------|--------|--------|
| 5   | CONTACT FOOT | 1   | C2680      | MB:Cu | Cu/Sn  | PLATED |
| 4   | PIN          | 1   | C2680      | MB:Cu | Ni     | PLATED |
| 3   | SPRING       | 1   | 65Mn STEEL | MB:Cu | Cu/Sn  | PLATED |
| 2   | FLAT PIECE   | 1   | C2680      | MB:Cu | Cu/Sn  | PLATED |
| 1   | HOUSING      | 1   | PBT        |       |        |        |
| LTR | PART NAME    | QTY | MATERIAL   |       | REMARK |        |

| MODEL NO.  | DC-022A |  |  |
|------------|---------|--|--|
| SCHEMATIC  | ☐ 5 2 3 |  |  |
| CENTER PIN | Ø 2.0mm |  |  |
| CENTER PIN | Ø 2.5mm |  |  |