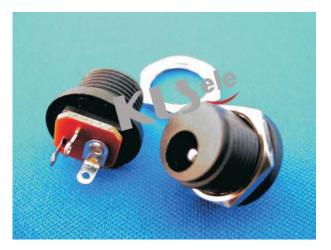

## **DC Power Plug Series**

KLS1-DC-022A (DC Power Socket)

# ORDER INFORMATION Product NO.: KLS1-DC-022A-2.0

DC Power Socket-

All specification & dimensions are subject to change, please call your nearest KLS sales represesntative for update information