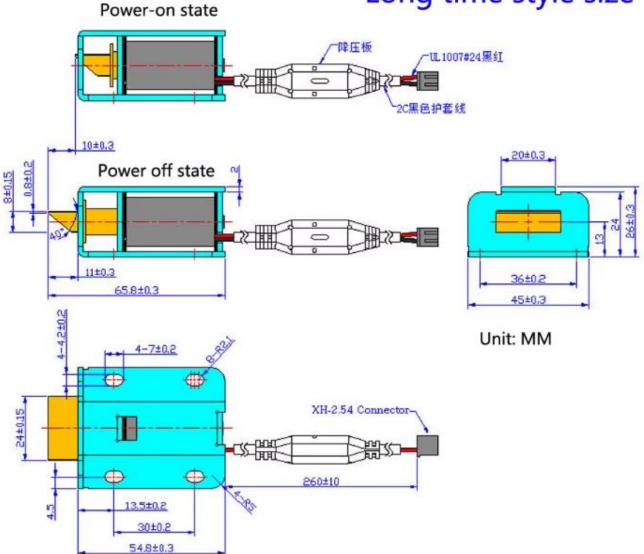

## Long time style size

Voltage: DC12V/DC24V

Current : 3A/2ASuction force:  $\leq 5N$ 

Working mode: power on unlock, power off lock

Unlocking time: It is recommended to control in 0-5 seconds(Long time style allows power-on time