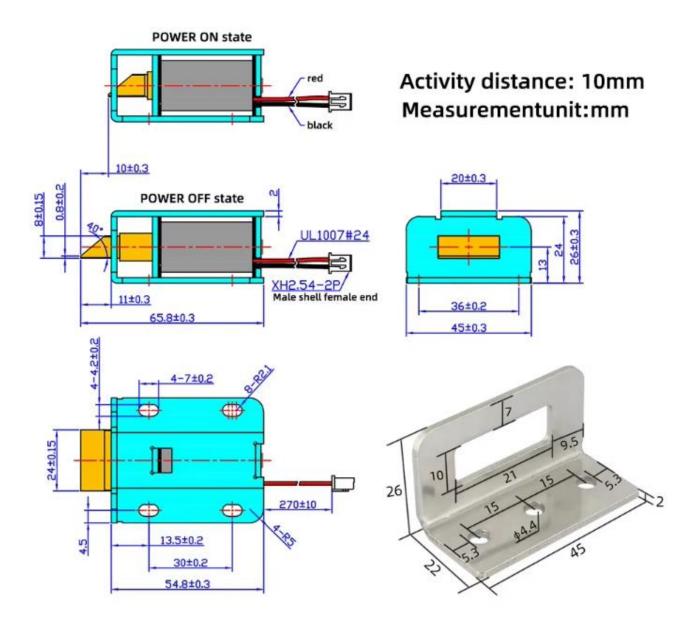

Voltage: DC12V/DC24V

Current : 3A/2ASuction force:  $\leq 5N$ 

Working mode: power on unlock, power off lock

Unlocking time: It is recommended to control in 0-5 seconds(Long time style allows power-on time

<12H)

Extension length: 10mm Lock Size: 54 x 45 x 26(mm)

Note: When using electromagnetic lock, the unlocking time needs to be controlled between 0 and 5 seconds, And do not work too frequently (for example, open and close more than 10 times a minute) frequently to avoid excessive unlocking time and temperature rise of the thereby damaging the electronic lock.