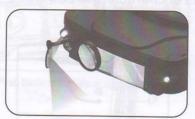

## 4. Use of light source box and reflective mirror

- In places with poor light, it is advised to turn on LED lighting source;
- In time of choosing 9.5X lens and 11X lens, it is required to open reflective mirror to let light reflect upon the surface of small objects to be viewed, ensuring clearer image.

Use of reflective mirror

Lighting