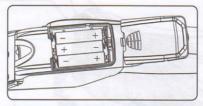

### 1. Nstallation and replacement of batteries

Push battery cover of LED light source box outwards before use, thei
install three "AAA" batteries according to battery "+-" sign inside ligh
source box, finally close battery cover. This operation mode is also
suitable for replacing old batteries.

Push battery cover outwards

Battery "+-" sign inside light source box

Push batteries inside according to "+-" sign

Close battery cover