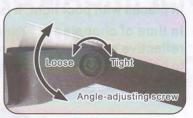

d replacement of batteries

Push battery cover of LED light source box outwards before use, thei
install three "AAA" batteries according to battery "+-" sign inside ligh
source box, finally close battery cover. This operation mode is also
suitable for replacing old batteries.



Push battery cover outwards



Battery "+-" sign inside light source box



Push batteries inside according to "+-" sign



Close battery cover

#### PRECAUTIONS!

- Please take out batteries to prevent leaking liquid of batteries from eroding the magnifier during long time non-use.
- Make sure not to discard old batteries at will to avoid polluting environment.
- Please do not make mixed use of batteries of different types as well as new and old batteries.

### 2. Adjustment of headband



Adjustment of headband



Angle adjustment

### 3. Selection of magnification

- This product is installed with three lens, two 1.5X double eyes lens and one 8X single eye lens. The combination of lens with different magnifications can bring about four kinds of magnifications, namely 1.5X, 3X, 9.5X, 11X, ensuring wider range in choice and application.
- Choose or combine required lens to achieve most suitable magnification according to the size of the objects or characters to be viewed.







② ENLARGE 3X



4 ENLARGE 11X



## 4. Use of light source box and reflective mirror

- In places with poor light, it is advised to turn on LED lighting source;
- In time of choosing 9.5X lens and 11X lens, it is required to open reflective mirror to let light reflect upon the surface of small objects to be viewed, ensuring