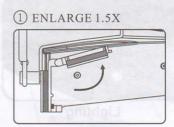

### 3. Selection of magnification

- This product is installed with three lens, two 1.5X double eyes lens and one 8X single eye lens. The combination of lens with different magnifications can bring about four kinds of magnifications, namely 1.5X, 3X, 9.5X, 11X, ensuring wider range in choice and application.
- Choose or combine required lens to achieve most suitable magnification according to the size of the objects or characters to be viewed.

② ENLARGE 3X

4 ENLARGE 11X