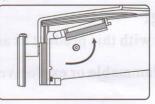

o prevent leaking liquid of batteries from eroding the magnifier during long time non-use.
- Make sure not to discard old batteries at will to avoid polluting environment.
- Please do not make mixed use of batteries of different types as well as new and old batteries.

### 2. Adjustment of headband



Adjustment of headband



Angle adjustment

### 3. Selection of magnification

- This product is installed with three lens, two 1.5X double eyes lens and one 8X single eye lens. The combination of lens with different magnifications can bring about four kinds of magnifications, namely 1.5X, 3X, 9.5X, 11X, ensuring wider range in choice and application.
- Choose or combine required lens to achieve most suitable magnification according to the size of the objects or characters to be viewed.







② ENLARGE 3X



4 ENLARGE 11X



## 4. Use of light source box and reflective mirror

- In places with poor light, it is advised to turn on LED lighting source;
- In time of choosing 9.5X lens and 11X lens, it is required to open reflective mirror to let light reflect upon the surface of small objects to be viewed, ensuring clearer image.





Use of reflective mirror



Lighting

#### Warning!

- It is prohibited to view the sun with this product as as to avoid burning eyes.
- It is prohibited to irradiate inflammable or explosive objects through sunlight.