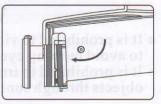

ries from eroding the magnifier during long time non-use.
- Make sure not to discard old batteries at will to avoid polluting environment.
- Please do not make mixed use of batteries of different types as well as new and old batteries.

### 2. Adjustment of headband



Adjustment of headband



Angle adjustment

### 3. Selection of magnification

- This product is installed with three lens, two 1.5X double eyes lens and one 8X single eye lens. The combination of lens with different magnifications can bring about four kinds of magnifications, namely 1.5X, 3X, 9.5X, 11X, ensuring wider range in choice and application.
- Choose or combine required lens to achieve most suitable magnification according to the size of the objects or characters to be viewed.







② ENLARGE 3X



4 ENLARGE 11X



## 4. Use of light source box and reflective mirror

- In places with poor light, it is advised to turn on LED lighting source;
- In time of choosing 9.5X lens and 11X lens, it is required to open reflective mirror to let light reflect upon the surface of small objects to be viewed, ensuring clearer image.





Use of reflective mirror



Lighting

#### Warning!

- It is prohibited to view the sun with this product as as to avoid burning eyes.
- It is prohibited to irradiate inflammable or explosive objects through sunlight.