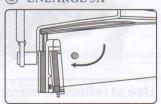

g liquid of batteries from eroding the magnifier during long time non-use.
- Make sure not to discard old batteries at will to avoid polluting environment.
- Please do not make mixed use of batteries of different types as well as new and old batteries.

### 2. Adjustment of headband



Adjustment of headband



Angle adjustment

### 3. Selection of magnification

- This product is installed with three lens, two 1.5X double eyes lens and one 8X single eye lens. The combination of lens with different magnifications can bring about four kinds of magnifications, namely 1.5X, 3X, 9.5X, 11X, ensuring wider range in choice and application.
- Choose or combine required lens to achieve most suitable magnification according to the size of the objects or characters to be viewed.







② ENLARGE 3X



4 ENLARGE 11X



## 4. Use of light source box and reflective mirror

- In places with poor light, it is advised to turn on LED lighting source;
- In time of choosing 9.5X lens and 11X lens, it is required to open reflective mirror to let light reflect upon the surface of small objects to be viewed, ensuring clearer image.





Use of reflective mirror



Lighting

#### Warning!

- It is prohibited to view the sun with this product as as to avoid burning eyes.
- It is prohibited to irradiate inflammable or explosive objects through sunlight.