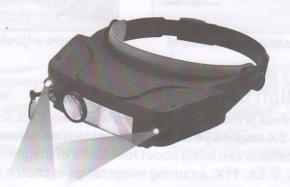

# LED HEAD-WEARING MAGNIFIER INSTRUCTION MANUAL

Please read this instruction manual carefully before use so as to avoid unnecessary damage.

Selection of magnification: 1.5x, 3x, 9.5x, 11x

Patent Number: 201130350480.1

### 3. Selection of magnification

- This product is installed with three lens, two 1.5X double eyes lens and one 8X single eye lens. The combination of lens with different magnifications can bring about four kinds of magnifications, namely 1.5X, 3X, 9.5X, 11X, ensuring wider range in choice and application.
- Choose or combine required lens to achieve most suitable magnification according to the size of the objects or characters to be viewed.