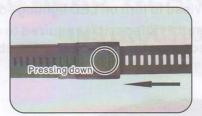

### 1. Nstallation and replacement of batteries

Push battery cover of LED light source box outwards before use, thei
install three "AAA" batteries according to battery "+-" sign inside ligh
source box, finally close battery cover. This operation mode is also
suitable for replacing old batteries.

Push battery cover outwards

Battery "+-" sign inside light source box

Push batteries inside according to "+-" sign

Close battery cover