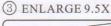

to prevent leaking liquid of batteries from eroding the magnifier during long time non-use.
- Make sure not to discard old batteries at will to avoid polluting environment.
- Please do not make mixed use of batteries of different types as well as new and old batteries.

### 2. Adjustment of headband



Adjustment of headband



Angle adjustment

### 3. Selection of magnification

- This product is installed with three lens, two 1.5X double eyes lens and one 8X single eye lens. The combination of lens with different magnifications can bring about four kinds of magnifications, namely 1.5X, 3X, 9.5X, 11X, ensuring wider range in choice and application.
- Choose or combine required lens to achieve most suitable magnification according to the size of the objects or characters to be viewed.







② ENLARGE 3X



4 ENLARGE 11X



## 4. Use of light source box and reflective mirror

- In places with poor light, it is advised to turn on LED lighting source;
- In time of choosing 9.5X lens and 11X lens, it is required to open reflective mirror to let light reflect upon the surface of small objects to be viewed, ensuring clearer image.





Use of reflective mirror



Lighting

#### Warning!

- It is prohibited to view the sun with this product as as to avoid burning eyes.
- It is prohibited to irradiate inflammable or explosive objects through sunlight.