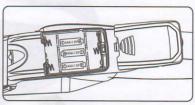

### 1. Nstallation and replacement of batteries

Push battery cover of LED light source box outwards before use, thei
install three "AAA" batteries according to battery "+-" sign inside ligh
source box, finally close battery cover. This operation mode is also
suitable for replacing old batteries.

Push battery cover outwards

Battery "+-" sign inside light source box

Push batteries inside according to "+-" sign

Close battery cover