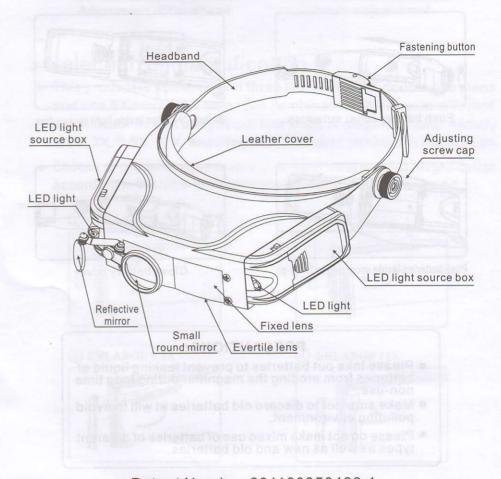

# LED HEAD-WEARING MAGNIFIER INSTRUCTION MANUAL

Please read this instruction manual carefully before use so as to avoid unnecessary damage.

Selection of magnification: 1.5x, 3x, 9.5x, 11x

Patent Number: 201130350480.1

### 3. Selection of magnification

- This product is installed with three lens, two 1.5X double eyes lens and one 8X single eye lens. The combination of lens with different magnifications can bring about four kinds of magnifications, namely 1.5X, 3X, 9.5X, 11X, ensuring wider range in choice and application.
- Choose or combine required lens to achieve most suitable magnification according to the size of the objects or characters to be viewed.

## 4. Use of light source box and reflective mirror

- In places with poor light, it is advised to turn on LED lighting source;
- In time of choosing 9.5X lens and 11X lens, it is required to open reflective mirror to let light reflect upon the surface of small objects to be viewed, ensuring clearer image.