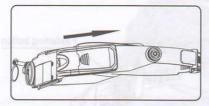

### 1. Nstallation and replacement of batteries

Push battery cover of LED light source box outwards before use, thei
install three "AAA" batteries according to battery "+-" sign inside ligh
source box, finally close battery cover. This operation mode is also
suitable for replacing old batteries.