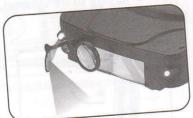

## 4.Use of light source box and reflective mirror

- In places with poor light, it is advised to turn on LED lighting source;
- In time of choosing 9.5X lens and 11X lens, it is required to open reflective mirror to let light reflect upon the surface of small objects to be viewed, ensuring clearer image.

Use of reflective mirror

Lighting