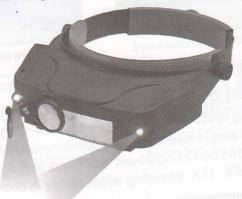

# LED HEAD-WEARING MAGNIFIER INSTRUCTION MANUAL

Please read this instruction manual carefully before use so as to avoid unnecessary damage. Selection of magnification:1.5x, 3x, 9.5x, 11x

Patent Number: 201130350480.1

### 3. Selection of magnification

- This product is installed with three lens, two 1.5X double eyes lens and one 8X single eye lens. The combination of lens with different magnifications can bring about four kinds of magnifications, namely 1.5X, 3X, 9.5X, 11X, ensuring wider range in choice and application.
- Choose or combine required lens to achieve most suitable magnification according to the size of the objects or characters to be viewed.

## 4.Use of light source box and reflective mirror

- In places with poor light, it is advised to turn on LED lighting source;
- In time of choosing 9.5X lens and 11X lens, it is required to open reflective mirror to let light reflect upon the surface of small objects to be viewed, ensuring clearer image.