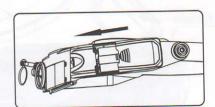

### 3. Selection of magnification

- This product is installed with three lens, two 1.5X double eyes lens and one 8X single eye lens. The combination of lens with different magnifications can bring about four kinds of magnifications, namely 1.5X, 3X, 9.5X, 11X, ensuring wider range in choice and application.
- Choose or combine required lens to achieve most suitable magnification according to the size of the objects or characters to be viewed.

③ ENLARGE 9.5X

(2) ENLARGE 3X

(4) ENLARGE 11X