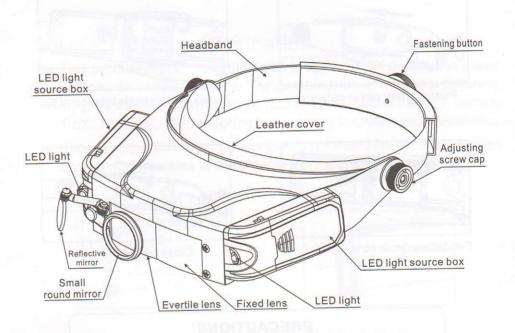

# LED HEAD-WEARING MAGNIFIER INSTRUCTION MANUAL

Please read this instruction manual carefully before use so as to avoid unnecessary damage. Selection of magnification:1.5x, 3x, 9.5x, 11x

Patent Number: 201130350480.1

### 3. Selection of magnification

- This product is installed with three lens, two 1.5X double eyes lens and one 8X single eye lens. The combination of lens with different magnifications can bring about four kinds of magnifications, namely 1.5X, 3X, 9.5X, 11X, ensuring wider range in choice and application.
- Choose or combine required lens to achieve most suitable magnification according to the size of the objects or characters to be viewed.

## 4.Use of light source box and reflective mirror

- In places with poor light, it is advised to turn on LED lighting source;
- In time of choosing 9.5X lens and 11X lens, it is required to open reflective mirror to let light reflect upon the surface of small objects to be viewed, ensuring clearer image.