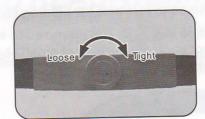

.5x, 3x, 9.5x, 11x



Patent Number: 201130350480.1

Push battery cover of LED light source box outwards before use, then
install three "AAA" batteries according to battery "+-" sign inside light
source box, finally close battery cover. This operation mode is also
suitable for replacing old batteries.



Push battery cover outwards



Battery "+-" sign inside light source box



Push batteries inside according to "+-" sign



Close battery cover

#### PRECAUTIONS!

- Please take out batteries to prevent leaking liquid of batteries from eroding the magnifier during long time non-use.
- Make sure not to discard old batteries at will to avoid polluting environment.
- Please do not make mixed use of batteries of different types as well as new and old batteries.

### 2. Adjustment of headband



Adjustment of headband



Angle adjustment

### 3. Selection of magnification

- This product is installed with three lens, two 1.5X double eyes lens and one 8X single eye lens. The combination of lens with different magnifications can bring about four kinds of magnifications, namely 1.5X, 3X, 9.5X, 11X, ensuring wider range in choice and application.
- Choose or combine required lens to achieve most suitable magnification according to the size of the objects or characters to be viewed.





③ ENLARGE 9.5X



(2) ENLARGE 3X



(4) ENLARGE 11X



## 4.Use of light source box and reflective mirror

- In places with poor light, it is advised to turn on LED lighting source;
- In time of choosing 9.5X lens and 11X lens, it is required to open reflective mirror to let light reflect upon the su