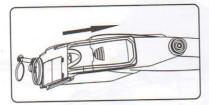

Push battery cover of LED light source box outwards before use, then
install three "AAA" batteries according to battery "+-" sign inside light
source box, finally close battery cover. This operation mode is also
suitable for replacing old batteries.

Push battery cover outwards

Battery "+-" sign inside light source box

Push batteries inside according to "+-" sign

Close battery cover