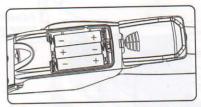

Push battery cover of LED light source box outwards before use, then
install three "AAA" batteries according to battery "+-" sign inside light
source box, finally close battery cover. This operation mode is also
suitable for replacing old batteries.

Push battery cover outwards

Battery "+-" sign inside light source box

Push batteries inside according to "+-" sign

Close battery cover