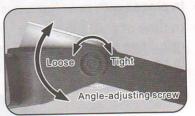

nt Number: 201130350480.1

Push battery cover of LED light source box outwards before use, then
install three "AAA" batteries according to battery "+-" sign inside light
source box, finally close battery cover. This operation mode is also
suitable for replacing old batteries.



Push battery cover outwards



Battery "+-" sign inside light source box



Push batteries inside according to "+-" sign



Close battery cover

#### PRECAUTIONS!

- Please take out batteries to prevent leaking liquid of batteries from eroding the magnifier during long time non-use.
- Make sure not to discard old batteries at will to avoid polluting environment.
- Please do not make mixed use of batteries of different types as well as new and old batteries.

### 2. Adjustment of headband



Adjustment of headband



Angle adjustment

### 3. Selection of magnification

- This product is installed with three lens, two 1.5X double eyes lens and one 8X single eye lens. The combination of lens with different magnifications can bring about four kinds of magnifications, namely 1.5X, 3X, 9.5X, 11X, ensuring wider range in choice and application.
- Choose or combine required lens to achieve most suitable magnification according to the size of the objects or characters to be viewed.





③ ENLARGE 9.5X



(2) ENLARGE 3X



(4) ENLARGE 11X



## 4.Use of light source box and reflective mirror

- In places with poor light, it is advised to turn on LED lighting source;
- In time of choosing 9.5X lens and 11X lens, it is required to open reflective mirror to let light reflect upon the surface of small objects to