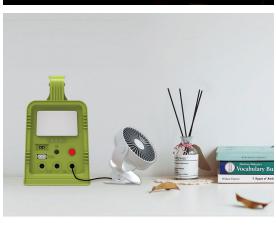

#### **Smart Power**

This product is a type of portable micro generation system which is designed for no or lack of electricity area. It can be used at home, outside or commercial area, field operation, camping, breeding industry, farm, night market and agritainment, etc. It also can be used as emergency lighting.

### Advantages

- Compact design, small size, convenient to carry.
- Integrated design, mould production, easy installation.
- Using LiFePO4 battery, the life span is more than 12 years.
- Anti-dust design, DC output, safe and reliable.
- Integrated packing, easy transportation.