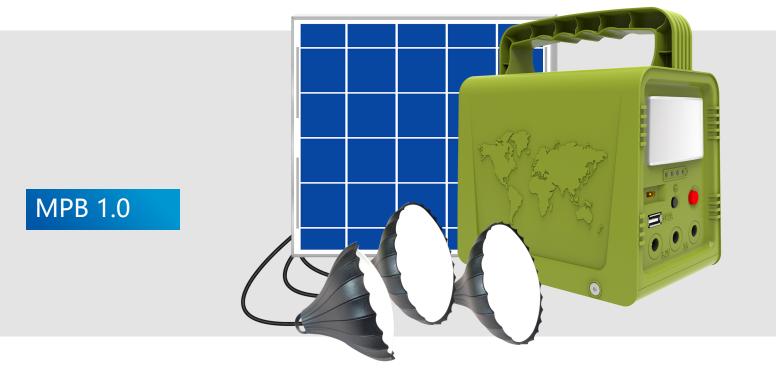

#### **Smart Power**

This product is a type of portable micro generation system which is designed for no or lack of electricity area. It can be used at home, outside or commercial area, field operation, camping, breeding industry, farm, night market and agritainment, etc. It also can be used as emergency lighting.

### Advantages

- Compact design, small size, convenient to carry.
- Integrated design, mould production, easy installation.
- Using LiFePO4 battery, the life span is more than 12 years.
- Anti-dust design, DC output, safe and reliable.
- Integrated packing, easy transportation.