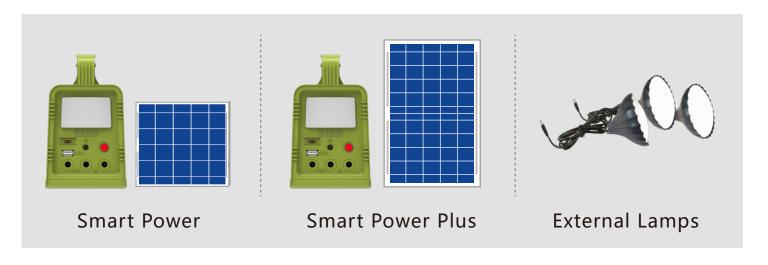

#### **Technical Parameters**

| Model                      | Smart Power                                                                                                                                                                   | Smart Power Plus                                                                                                                                                              |
|----------------------------|-------------------------------------------------------------------------------------------------------------------------------------------------------------------------------|-------------------------------------------------------------------------------------------------------------------------------------------------------------------------------|
| DC output                  | Three circuits DC output 3.2V                                                                                                                                                 | Three circuits DC output 3.2V                                                                                                                                                 |
| USB output                 | One circuit output 5V/2A                                                                                                                                                      | One circuit output 5V/2A                                                                                                                                                      |
| Battery electric           | LiFePO4 battery 42W·h                                                                                                                                                         | LiFePO4 battery 42W·h                                                                                                                                                         |
| Solar panel                | 5V/5W                                                                                                                                                                         | 5V/18W                                                                                                                                                                        |
| Built-in lamp              | 2 Levels, higher power and lower power                                                                                                                                        | 2 Levels, higher power and lower power                                                                                                                                        |
| Lighting time              | One external lamp works 20 hrs;Two external lamps work 10 hrs;Three external lamps work 7 hrs; For the built-in lamp, higher level works 16 hrs and lower level works 32 hrs. | One external lamp works 20 hrs;Two external lamps work 10 hrs;Three external lamps work 7 hrs; For the built-in lamp, higher level works 16 hrs and lower level works 32 hrs. |
| External lamp              | Common 6W LED×3pcs                                                                                                                                                            | Common 6W LED×3pcs                                                                                                                                                            |
| External lamp cable length | 3 m                                                                                                                                                                           | 3 m                                                                                                                                                                           |
| Warranty                   | 5 years                                                                                                                                                                       | 5 years                                                                                                                                                                       |