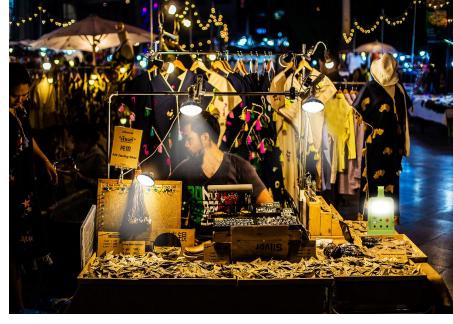

ble length | 3 m                                                                                                                                                                           | 3 m                                                                                                                                                                           |
| Warranty                   | 5 years                                                                                                                                                                       | 5 years                                                                                                                                                                       |



# DEMUDA

## **Application Places**