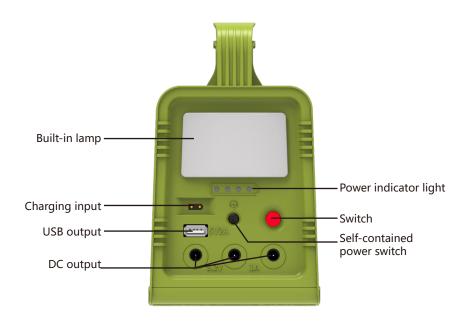

#### **Technical Parameters**

| Model                      | Smart Power                                                                                                                                                                   | Smart Power Plus                                                                                                                                                              |
|----------------------------|-------------------------------------------------------------------------------------------------------------------------------------------------------------------------------|-------------------------------------------------------------------------------------------------------------------------------------------------------------------------------|
| DC output                  | Three circuits DC output 3.2V                                                                                                                                                 | Three circuits DC output 3.2V                                                                                                                                                 |
| USB output                 | One circuit output 5V/2A                                                                                                                                                      | One circuit output 5V/2A                                                                                                                                                      |
| Battery electric           | LiFePO4 battery 42W·h                                                                                                                                                         | LiFePO4 battery 42W·h                                                                                                                                                         |
| Solar panel                | 5V/5W                                                                                                                                                                         | 5V/18W                                                                                                                                                                        |
| Built-in lamp              | 2 Levels, higher power and lower power                                                                                                                                        | 2 Levels, higher power and lower power                                                                                                                                        |
| Lighting time              | One external lamp works 20 hrs;Two external lamps work 10 hrs;Three external lamps work 7 hrs; For the built-in lamp, higher level works 16 hrs and lower level works 32 hrs. | One external lamp works 20 hrs;Two external lamps work 10 hrs;Three external lamps work 7 hrs; For the built-in lamp, higher level works 16 hrs and lower level works 32 hrs. |
| External lamp              | Common 6W LED×3pcs                                                                                                                                                            | Common 6W LED×3pcs                                                                                                                                                            |
| External lamp cable length | 3 m                                                                                                                                                                           | 3 m                                                                                                                                                                           |
| Warranty                   | 5 years                                                                                                                                                                       | 5 years                                                                                                                                                                       |