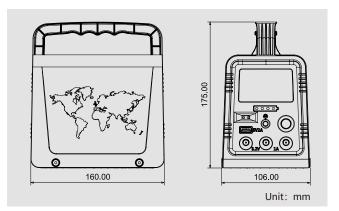

e Lighting 4.0-Smart Power(mobile charging+)

## **DEMUDA**

### **Product Introduction**



#### **Smart Power**

This product is a type of portable micro generation system which is designed for no or lack of electricity area. It can be used at home, outside or commercial area, field operation, camping, breeding industry, farm, night market and agritainment, etc. It also can be used as emergency lighting.

- No need electricity bill;
- Easy installation;
- Energy saving;
- Long life span.

### Advantages

- Compact design, small size, convenient to carry.
- Integrated design, mould production, easy installation.
- Using LiFePO4 battery, the life span is more than 12 years.
- Anti-dust design, DC output, safe and reliable.
- Integrated packing, easy transportation.

#### **Product Size**



#### **Technical Parameters**

| Model                      | Smart Power                                                                                                                                                                   | Smart Power Plus                                                                                                                                                              |
|----------------------------|-------------------------------------------------------------------------------------------------------------------------------------------------------------------------------|-------------------------------------------------------------------------------------------------------------------------------------------------------------------------------|
|