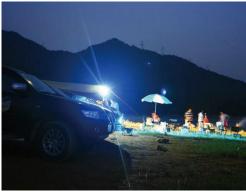

p cable length | 3 m                                                                                                                                                                           | 3 m                                                                                                                                                                           |
| Warranty                   | 5 years                                                                                                                                                                       | 5 years                                                                                                                                                                       |



# DEMUDA

## **Application Places**