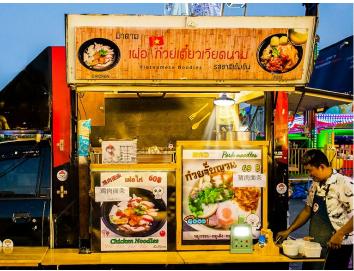

al lamp cable length | 3 m                                                                                                                                                                           | 3 m                                                                                                                                                                           |
| Warranty                   | 5 years                                                                                                                                                                       | 5 years                                                                                                                                                                       |



# DEMUDA

## **Application Places**