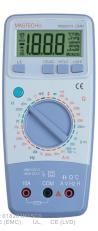

## MS8201H

## PROFESSIONAL DMM. ELEGANTDESIGN

- 3 1/2 digits LCDdisplay, max.reading 1999
- SMT application
- Data hold, LCD backlighting
- Auto-power off, overload protection
- Safety as per IEC1010-1, CAT.II 1000V

## Technical specifications

DCV: 200m/2/20/200V/1000V, ± 0.8% ACV: 200m/2/20/200V/700V, ± 1.0%

DCA: 2m/20m/200m/10A, ±2.0%

ACA: 2m/20m/200m/10A, ± 3.0% OHM:200/2k/20k/200k/2M/20M . + 1.0%

CAP: 2n/20n/200n/2 /20 F, ±4.0%

IND: 2m/20m/200m/2/20H, ± 3.0% FREQ: 20kHz, +1.5%

TEMP: -20~1000°C, ±3.0% TTL logic test

Audible continuity
Diode & transistor h<sub>E</sub> test
Battery: 9Vx1, 6F22

Dimensions: 185x84x38mm Accessories: holster, temp. Probe