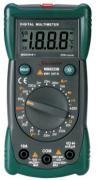

## MS8233B

ELEGANT POCKET DMM with NCV

- 3 1/2 digits LCD, max. reading 1999
- Built on top Non-contact AC voltage detection (NCV)
- Data hold and LCD backlit
- Continuity check with buzzer
- Elegant design with integrated holster, ideal for DIY users & hobbyists
- Safety as per IEC1010-1 CAT.III 600V