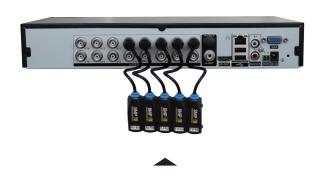

# Connectable design for neat installation

Baluns click together for a neat installation

Old baluns make the cabinet a mess

# **Application Diagram**