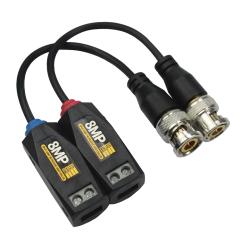

# OV-200 AHD/CVI/TVI/CVBS SINGLE CHANNEL HD PASSIVE VIDEO BALUN

- The OV-200 video balun is a passive (non-amplified) device that allows the transmission of real-time CCTV HD video signal via cost-effective Unshielded Twisted Paired (UTP) cable.
   The OV-200 is compatible with all HD-TVI, HD-CVI, AHD and CVBS analog cameras.
- The OV-200 has a mini-coax pigtail lead which allows quick mounting onto fixed cameras, allows in-camera mounting in most dome cameras and allows flexible connection with DVR.
   Reliable Screw terminals block connection, the OV-200 eliminates costly and bulky coaxial cable.
- The superior interference rejection and low emissions of the OV-200 allow video signals to coexist in the same wire bundle as telephone, datacom, or low-voltage power circuits. This allows the use of a shared or existing cable plant. The OV-200 is built-in surge suppressor to protect video equipment against damaging voltage spikes. Its crosstalk and noise immunity ensure quality video signals.

# Connectable design for neat installation

Baluns click together for a neat installation

Old baluns make the cabinet a mess