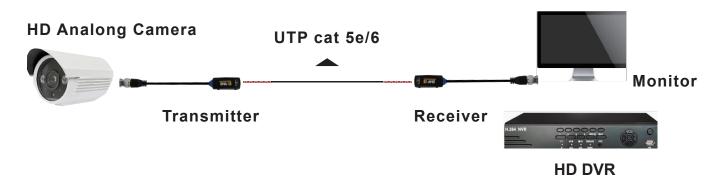

|             |
|                 | Relative Humidity                       | 0~95% (non-condensing)                                                        |                      |                        |                       |                     |                     |             |
|                 | Storage Temperature                     | -40° ~ 150° C                                                                 |                      |                        |                       |                     |                     |             |

#### SINGLE CHANNEL HD PASSIVE VIDEO BALUN

# Connectable design for neat installation



Baluns click together for a neat installation

Old baluns make the cabinet a mess



## **Installation Step:**



# **Application Diagram**