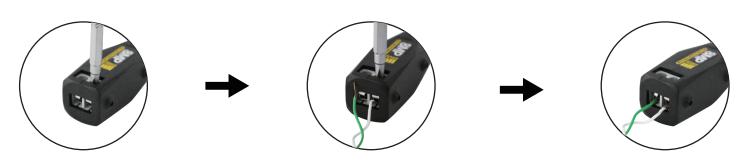

|                     |             |
|                 | Relative Humidity                       | 0~95% (non-condensing)                                                        |                      |                        |                       |                     |                     |             |
|                 | Storage Temperature                     | -40° ~ 150° C                                                                 |                      |                        |                       |                     |                     |             |

#### SINGLE CHANNEL HD PASSIVE VIDEO BALUN

# Connectable design for neat installation



Baluns click together for a neat installation

Old baluns make the cabinet a mess



## **Installation Step:**



# **Application Diagram**