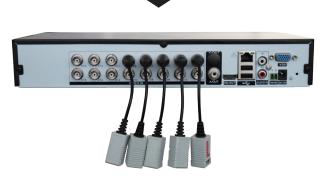

# Connectable design for neat installation

Baluns click together for a neat installation

Old baluns make the cabinet a mess

# **Application Diagram**