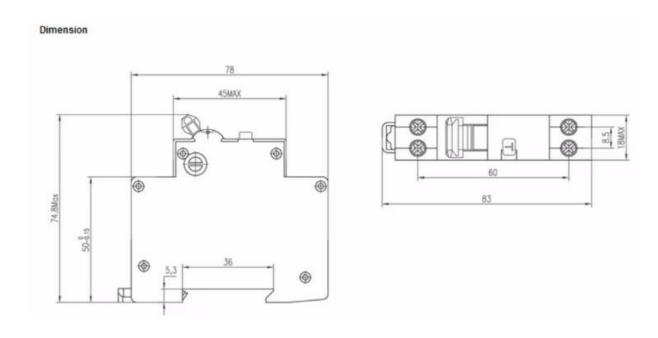

*

## Protecttion earth faults overloads short circuits

TOB3L-32F products provide protection against earth faults, overloads, short circuits and over -voltage incommercial and dometic installation. The PCBO with both disconnected neutral and phase guarantees its proper actuation against eath leakage fults even when the neutral and phase are wrongly connected the electronic RCBO incorporate a filtering device preventing the risks of unwanted due to transient voltages and transient currents, positive contact indication in accordance with 16th edition of the IEE wiring regulations.

## Main technical parameters

| TOB3L-32F  |
|------------|
| 1P+N       |
| 16A        |
| 30MA       |
| AC230V     |
| 6000A      |
| ≥6000TIMES |
| ≤0.1S      |
| A AC       |
| 0.5l∆n-1n  |
|            |