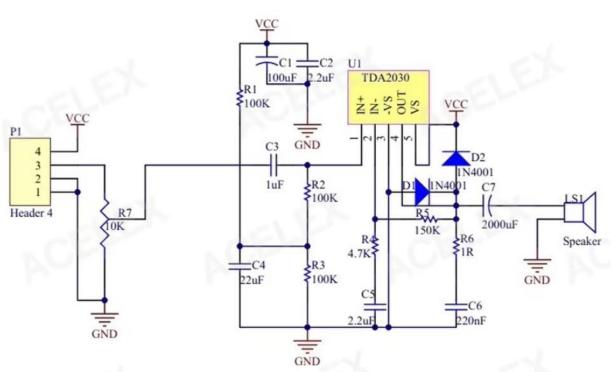

## **Description:**

TDA2030A audio amplifier circuit, often using V-5-pin single in-line plastic package structure. The integrated circuit is widely used in car stereo receiver tape recorders, medium-power audio equipment, with small size, large output power, distortion and other characteristics. And has an internal protection circuit.

## Feature:

- 1. onboard TDA2030A audio power amplifier chip
- 2. mono 18W amplifier circuit design
- 3.on-board speaker wiring blocks
- 4.onboard 10K adjustable resistance, you can adjust the volume of amplification
- 5. Onboard power indicator
- 6. the chip has been the main pin leads, you can directly enter the audio signal
- 7. the working voltage: 6 ~ 12V
- 8. The peak output current is 3A