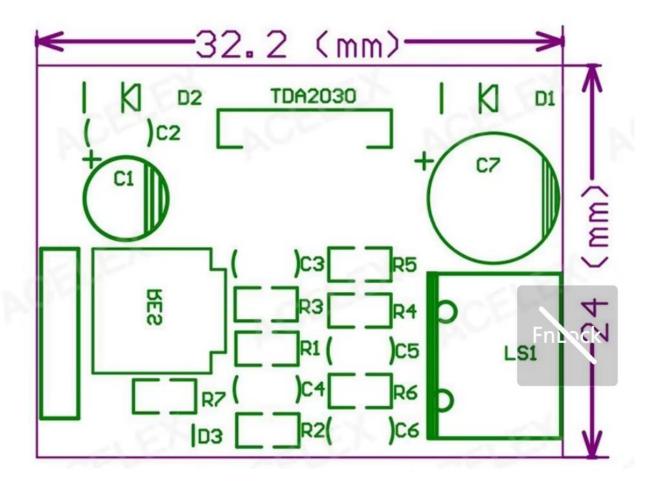

## **Description:**

TDA2030A audio amplifier circuit, often using V-5-pin single in-line plastic package structure. The integrated circuit is widely used in car stereo receiver tape recorders, medium-power audio equipment, with small size, large output power, distortion and other characteristics. And has an internal protection circuit.

## Feature:

- 1. onboard TDA2030A audio power amplifier chip
- 2. mono 18W amplifier circuit design
- 3.on-board speaker wiring blocks
- 4.onboard 10K adjustable resistance, you can adjust the volume of amplification
- 5. Onboard power indicator
- 6. the chip has been the main pin leads, you can directly enter the audio signal
- 7. the working voltage: 6 ~ 12V
- 8. The peak output current is 3A