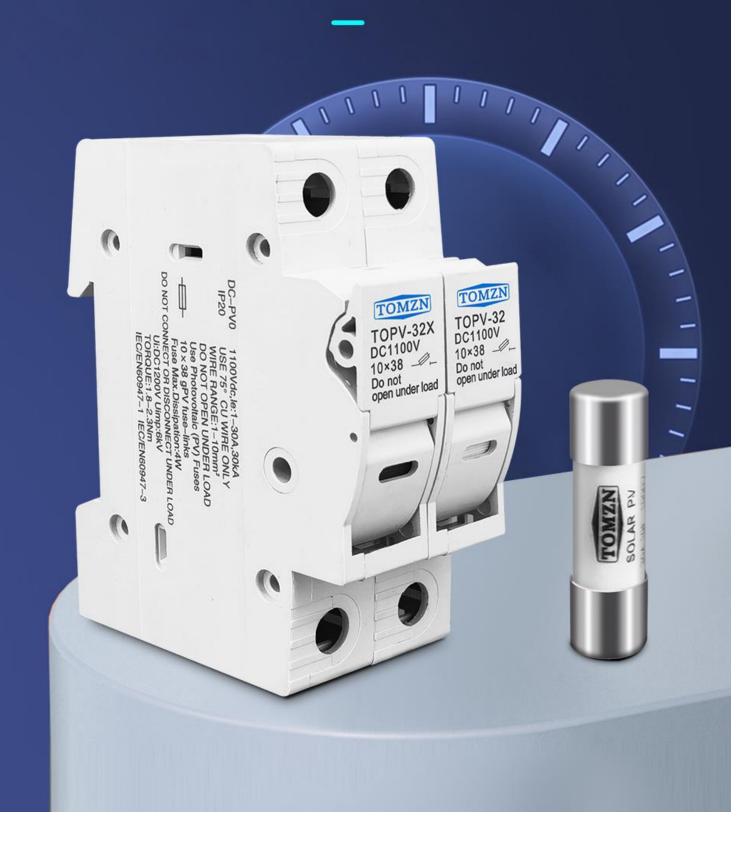

## PERFECT MATCH FUSE BASE+INNER CORE

The fuse base purchased is provided with inner core, and the inner core purchased does not include the base