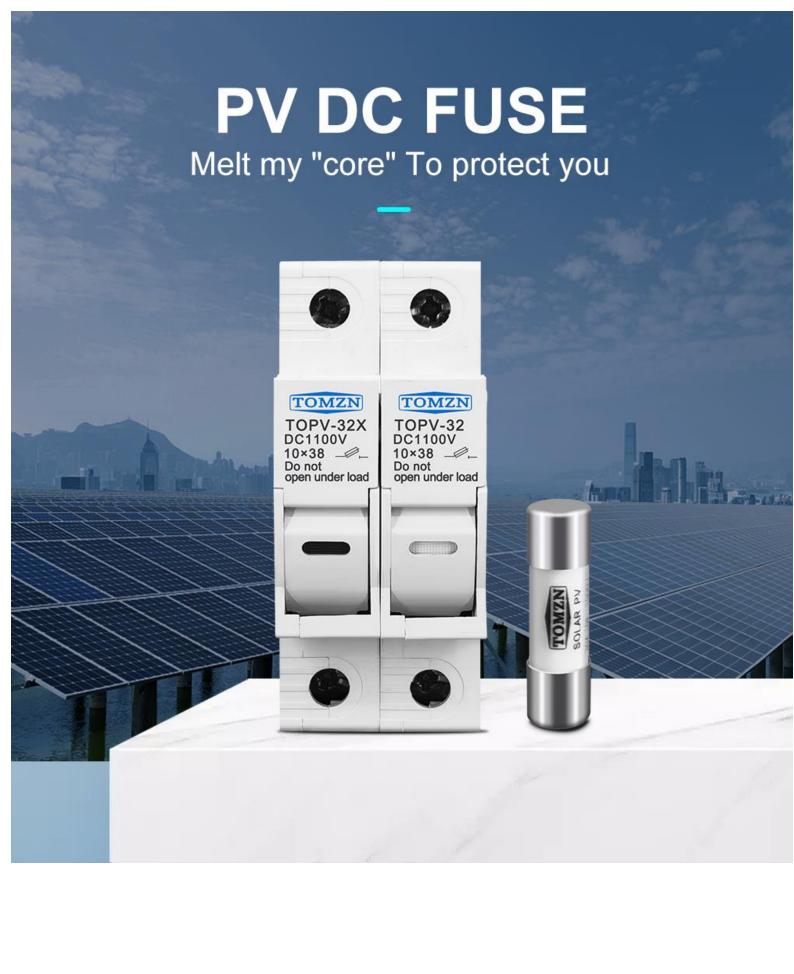

#### **PRODUCT PARAMETERS**

PRODUCT NAME:

PRODUCT MODEL:

PV DC fuse

TOPV-32X TOPV-32

RATED VOLTAGE:

**SEGMENTATION CAPABILITY:** 

1100V

30kA

RATED CURRENT:

**TEMPERATURE RANGE:** 

3A,6A,10A,15A,20A

-40°C-90°C

25A,30A