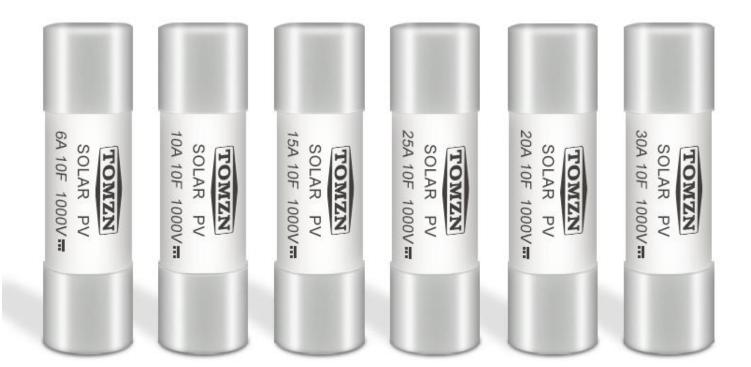

This holder is suitable for PV fuses rated 3A, 10A, 15A, 20A, 25A and 30A. The maximum voltage is 1000V. The fuse holder can be combined with the following **PV String Fuses** which is essential protection for solar panels.

30kA

RATED CURRENT:

**TEMPERATURE RANGE:** 

3A,6A,10A,15A,20A

-40°C-90°C

25A,30A