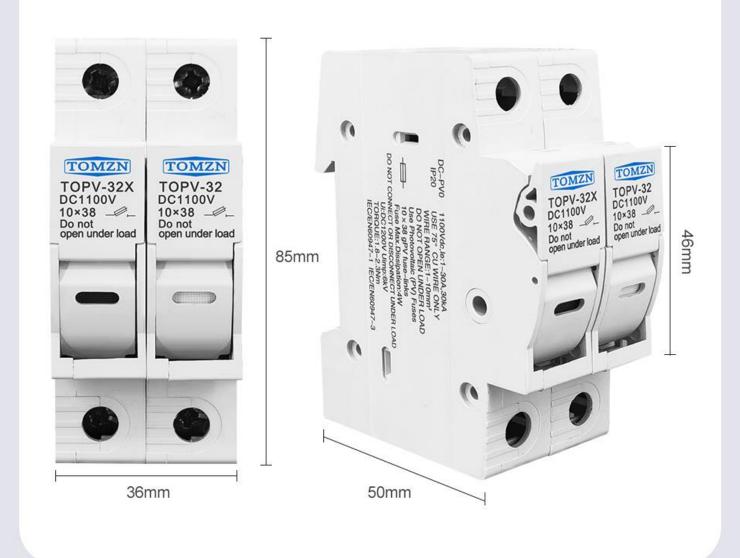

#### **PRODUCT PARAMETERS**

PRODUCT NAME:

PRODUCT MODEL:

PV DC fuse

TOPV-32X TOPV-32

RATED VOLTAGE:

**SEGMENTATION CAPABILITY:** 

1100V

30kA

RATED CURRENT:

**TEMPERATURE RANGE:** 

3A,6A,10A,15A,20A

-40°C-90°C

25A,30A