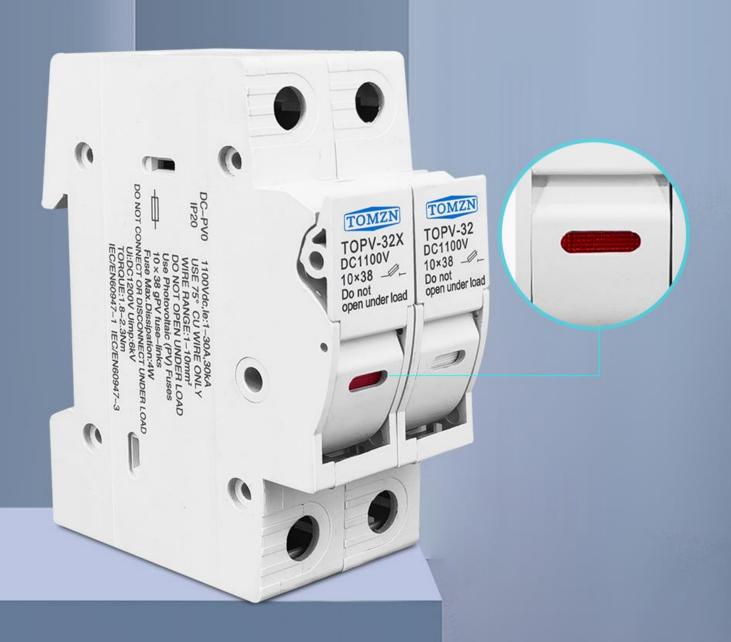

maximum voltage is 1000V. The fuse holder can be combined with the following **PV String Fuses** which is essential protection for solar panels.

- 1000V DC-20B
- Modular 45mm cut out 1 module (17,5mm) X pole
- Mounting 35mm DIN rail
- High temperature resistant plastics
- Elevated insulation characteristics

Please noted, this link only for fuse holder, if you need the fuse, please buy from the link below. If you need the fuse you can buy from the link below.





Insulated enclosure, safe upgrade More responsive



# SAFE AND RELIABLE CAREFULLY MADE



Small size



Accurate hole location



DIN-Rail Mounting



Flame retardant shell



Durable



Easy installation



# SEIKO PRODUCTION PULLING PLUG DESIGN



### INDICATION WINDOW

The red light is on in case of potential safety hazard



## PERFECT MATCH FUSE BASE+INNER CORE

The fuse base purchased is provided with inner core, and the inner core purchased does not include the base



### **INSULATED ENCLOSURE**

Excellent flame-retardant shell Smooth surface, strong insulation and flame retardancy



### IS THE BREAKER GOOD

Fused core is very important



#### **PRODUCT PARAMETERS**

PRODUCT NAME:

PRODUCT MODEL:

PV DC fuse

TOPV-32X TOPV-32

RATED VOLTAGE:

**SEGMENTATION CAPABILITY:** 

1100V

30kA

RATED CURRENT:

**TEMPERATURE RANGE:** 

3A,6A,10A,15A,20A

-40°C-90°C

25A,30A