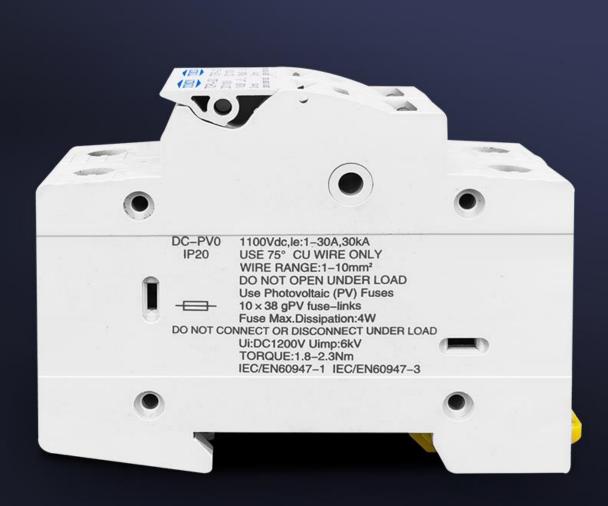

#### **PRODUCT PARAMETERS**

PRODUCT NAME:

PRODUCT MODEL:

PV DC fuse

TOPV-32X TOPV-32

RATED VOLTAGE:

**SEGMENTATION CAPABILITY:** 

1100V

30kA

RATED CURRENT:

**TEMPERATURE RANGE:** 

3A,6A,10A,15A,20A

-40°C-90°C

25A,30A