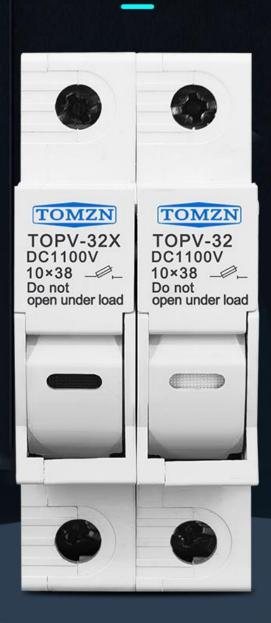

## PERFECT MATCH FUSE BASE+INNER CORE

The fuse base purchased is provided with inner core, and the inner core purchased does not include the base

#### **PRODUCT PARAMETERS**

PRODUCT NAME:

PRODUCT MODEL:

PV DC fuse

TOPV-32X TOPV-32

RATED VOLTAGE:

**SEGMENTATION CAPABILITY:** 

1100V