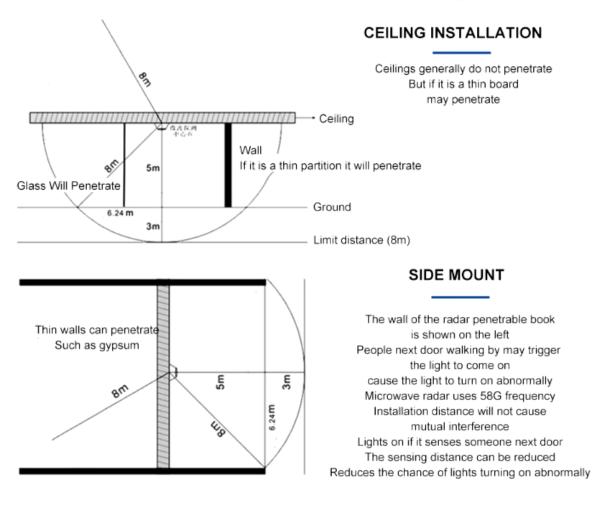

1:360° induction without blind spot

- 2: Multiple adjustment settings
- 3: Fire retardant material
- 4: High sensitivity
- 5: Press-type terminals are easy and quick to install

Product name: 5.8G radar Product color: white Working voltage: AC220-240V Detection angle: 360° Operating temperature: -10~+40°C Detection distance: 8 meters radius (Max) Working frequency: 50/60Hz Ambient light: <50LUX Delay time: 8 seconds - 12 minutes (adjustable) Installation height: 2.5-3.5M Rated load: 200W LED light Material: flame retardant PC Check moving speed: 0.6-1.5M/s Waterproof grade: IP42 Radiated power: <10mW Standby power consumption: 0.5W (static 0.1W) Working humidity: ≤93%RH High frequency system: 5.8GHz, ISM band