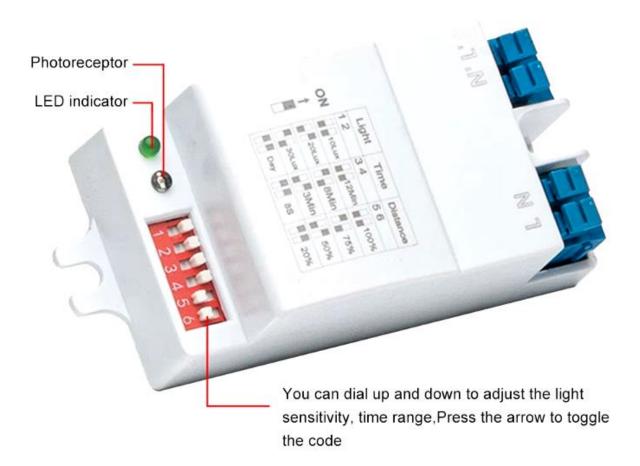

## **MULTIPLE ADJUSTMENT SETTINGS**

You can dial up and down to adjust the light sensitivity, time, range, and press the arrow to dial the code lever

10LUX to daytime

By sliding 3 and 4, you can adjust the duration of the light from 8 seconds to 12 minutes