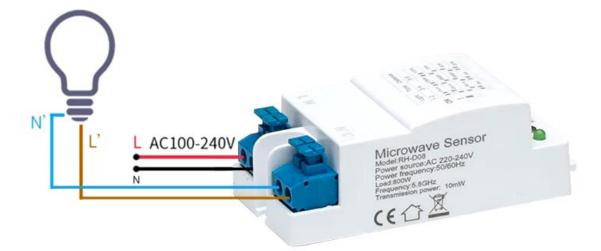

## **PRODUCT DESCRIPTION**

When someone walks into the sensor and meets the lighting requirement, the microwave switch is automatically turned on, the load electrical appliance starts to work, and the delay system is activated. As long as the human body does not leave the induction area, the load electrical appliance will continue to work. After the human body leaves theinduction area, the induction The sensor starts to calculate the delay, when the delay ends, the sensor switch is automatically turned off, and the load electrical appliance stops working. It is truly safe, convenient, intelligent, and energy saving.