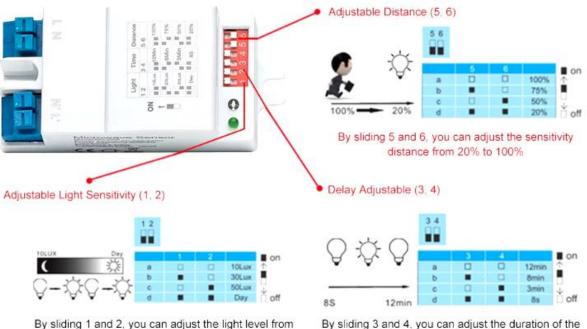

## **MULTIPLE ADJUSTMENT SETTINGS**

You can dial up and down to adjust the light sensitivity, time, range, and press the arrow to dial the code lever

10LUX to daytime

By sliding 3 and 4, you can adjust the duration of the light from 8 seconds to 12 minutes