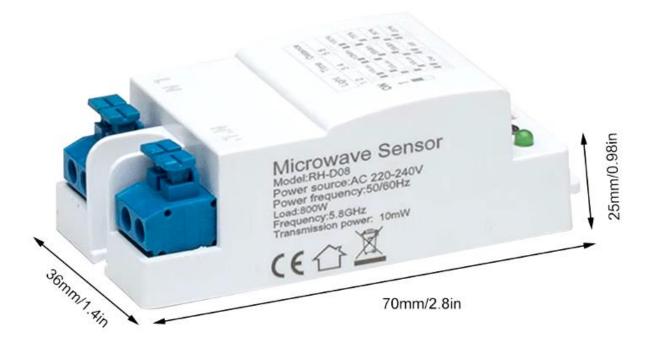

## **PRODUCT SIZE**

Length: 70mm Width: 36mm Height: 25mm Weight: Net weight 54g, Gross Weight 70g Hole distance: 70mm