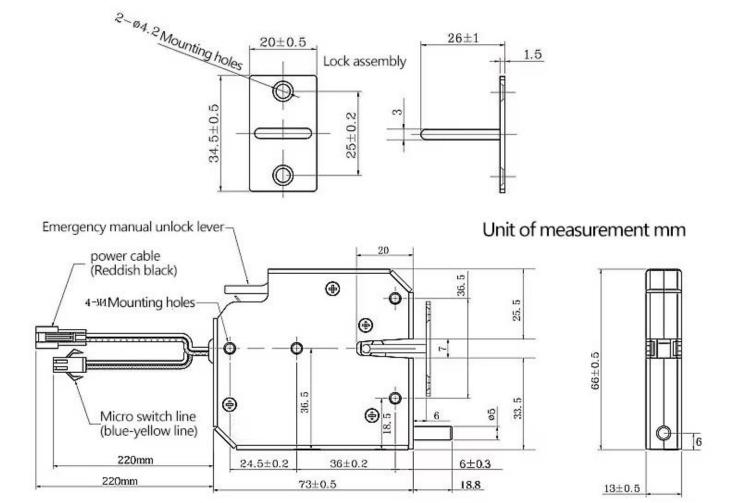

| Model                | XG-6673                                                                                                    |
|----------------------|------------------------------------------------------------------------------------------------------------|
| Brand                | sary                                                                                                       |
| Product name         | Magnetic lock                                                                                              |
| Size                 | 73*66mm                                                                                                    |
| Product weight       | 0.18                                                                                                       |
| Product material     | zinc alloy                                                                                                 |
| Power-on time        | 500ms                                                                                                      |
| Working voltage      | DC 5V/12V                                                                                                  |
| Working method       | power on and open the door / power off, close the door and lock the door                                   |
| Working humidity     | -45°~60° (no freezing, no condensation)                                                                    |
| Scope of application | all kinds of lattice cabinets, vending machines, filing cabinets, mobile phone cabinets, lockers, lockers, |
|                      | etc.                                                                                                       |