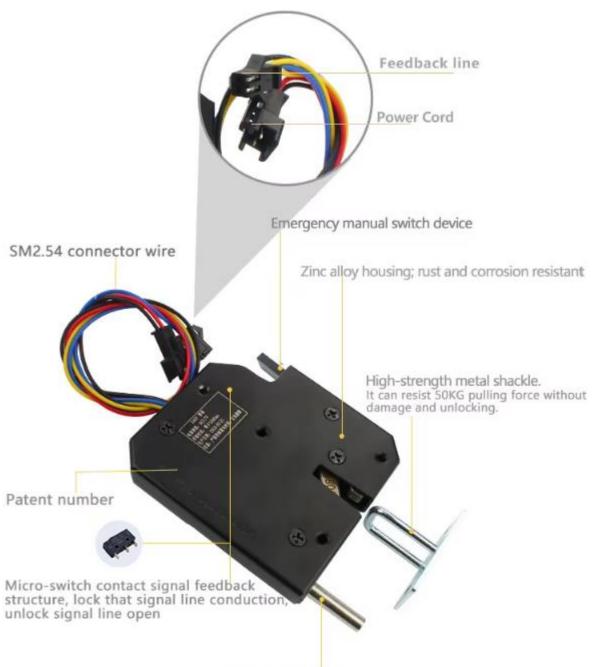

**Product Description** 

1. Compact structure design, free up more space for lockers 2. Built-in micro switch contact signal feedback, life expectancy up to 100,000 times 3. Electromagnetic drive, support 5V/12V 4. The internal lock hook is made of powder metallurgy, which resists 50KG tensile force and will not damage and deform 5. Built-in high-strength spring compression bar, strengthen the elastic force of unlocking and opening the door 6. The SM2.54 connection terminal bears 20N pulling force without falling off 7. Different lock hooks are suitable for different locker designs, and customized services can be provided

Spring ejector design Strengthen the elasticity of unlocking and opening the door