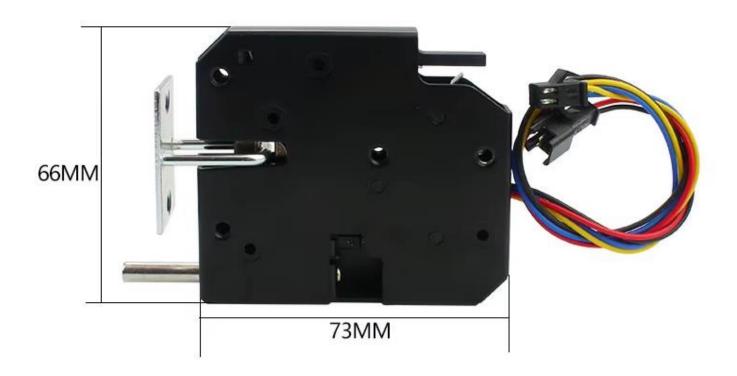

| Model                | XG-6673                                                                                                    |
|----------------------|------------------------------------------------------------------------------------------------------------|
| Brand                | sary                                                                                                       |
| Product name         | Magnetic lock                                                                                              |
| Size                 | 73*66mm                                                                                                    |
| Product weight       | 0.18                                                                                                       |
| Product material     | zinc alloy                                                                                                 |
| Power-on time        | 500ms                                                                                                      |
| Working voltage      | DC 5V/12V                                                                                                  |
| Working method       | power on and open the door / power off, close the door and lock the door                                   |
| Working humidity     | -45°~60° (no freezing, no condensation)                                                                    |
| Scope of application | all kinds of lattice cabinets, vending machines, filing cabinets, mobile phone cabinets, lockers, lockers, |
|                      | etc.                                                                                                       |