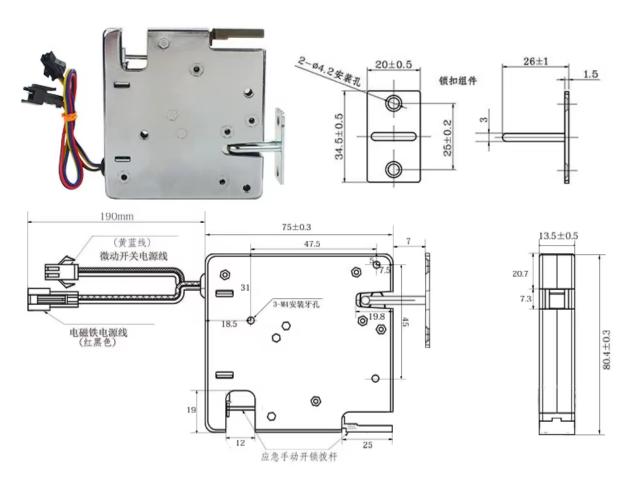

## product information

Item model number: XG06G Product material: zinc alloy electroplating shell Electrical parameters: DC12V/2A Security type: Power-on unlock/power-off manual door closing and locking Service life: under design load conditions, more than 300,000 times Product size: 75\*80\*13.5mm Scope of application: lockers, lockers, transformer boxes, etc

## SIZE PARAMETERS

Measurement unit: mm