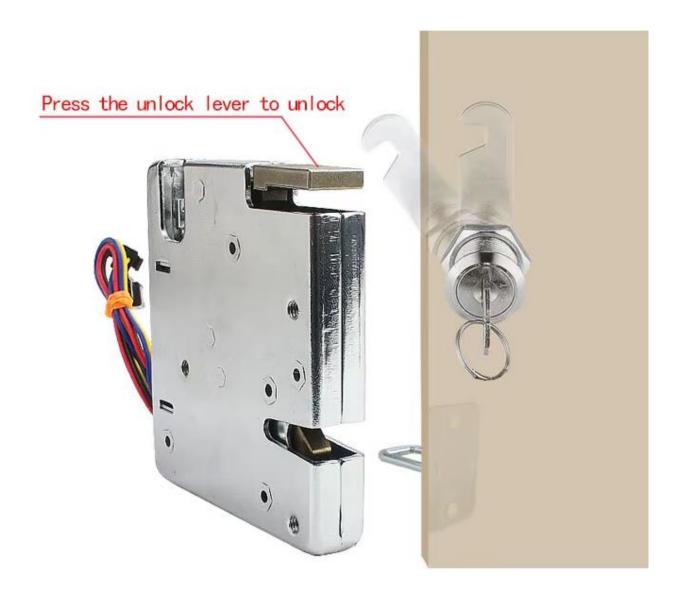

## **Product Details**

The electromagnetic lock is only suitable for intermittent work. The inner coil of the studio will rise and cannot be kept open for a long time. Therefore, it is necessary to control the power-on time to avoid excessive power-on time and damage to the internal coil due to excessive temperature. This product is widely used in vending machines, lockers, mailboxes, shoe cabinets, lockers, transformer boxes and other cabinet doors