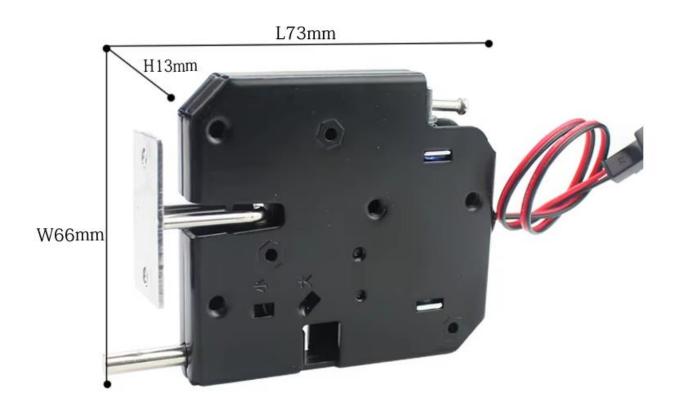

**Description:** The electric lock applicable for delivery locks, refrigerated cabinet, mail or newspaper box, self-service lock, book counter, changing clothes cabinet etc. Adopted steel plate for shell and carbon steel for inner material. Strong and safe to use.

Features: |1.The electric lock is mainly adopted carbon steel for inner material. Strong and safe to use. 2.locked Security: latch hook can bear 150kg traction, won't obvious permanent deform permanently, shockproof, anti prying. Compact, easy to install, no left, right, front, reverse side limitation, and allowing mechanical lash-up unlocking position. 3.Self Elastic Design: Elasticity adjustable, suitable for weight 0.5~5kg door. 4.Application: Delivery Lockers, refrigerated cabinet, mail or newspaper box, Self-Service Locker, Book Counter, Changing Clothes Cabinet etc. Specifications: Condition: 100% Brand New Main Material: Carbon Steel Surface Treatment: Plated Electrophoretic Paint (neutral frog experiment over 500hours) Work Mode: Independent type (Power off and close the door-Locked; Power on-Unlocked) Electrical Parameters: DC12V/2A Mechanical Life: In Designing Load Condition, about 500 000 times Electromagnet Life: In Rated Working Condition, more than 1 000 000 times Strength of Lock Hook: 150kg force (no permanent deformation) Ambient Temperature: -10°C~70°C Size: Approx. 6.6 x 7.3 x 1.3cm Package Weight: 164g Requirements for use: The power-on unlocking time of the electromagnetic lock needs to be controlled within 1-3 seconds, and it is not possible to maintain the power-on unlock state for a long time, otherwise the internal components will be damaged