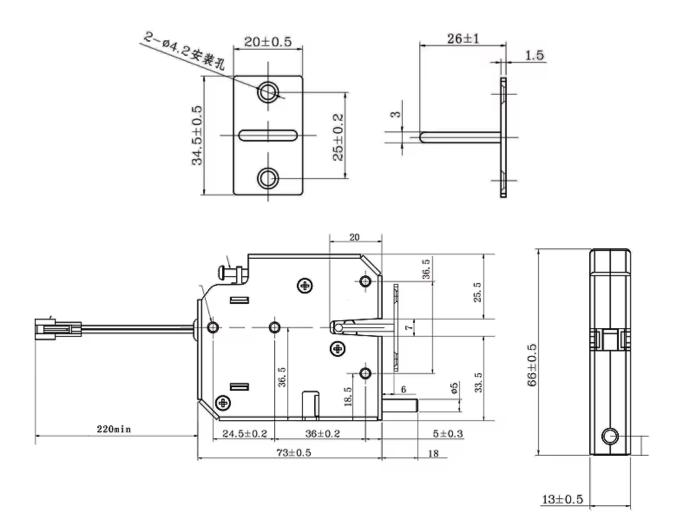

Features: |1.The electric lock is mainly adopted carbon steel for inner material. Strong and safe to use. 2.locked Security: latch hook can bear 150kg traction, won't obvious permanent deform permanently, shockproof, anti prying. Compact, easy to install, no left, right, front, reverse side limitation, and allowing mechanical lash-up unlocking position. 3.Self Elastic Design: Elasticity adjustable, suitable for weight 0.5~5kg door. 4.Application: Delivery Lockers, refrigerated cabinet, mail or newspaper box, Self-Service Locker, Book Counter, Changing Clothes Cabinet etc. Specifications: Condition: 100% Brand New Main Material: Carbon Steel Surface Treatment: Plated Electrophoretic Paint (neutral frog experiment over 500hours) Work Mode: Independent type (Power off and close the door-Locked; Power on-Unlocked) Electrical Parameters: DC12V/2A Mechanical Life: In Designing Load Condition, about 500 000 times Electromagnet Life: In Rated Working Condition, more than 1 000 000 times Strength of Lock Hook: 150kg force (no permanent deformation) Ambient Temperature: -10°C~70°C Size: Approx. 6.6 x 7.3 x 1.3cm Package Weight: 164g Requirements for use: The power-on unlocking time of the electromagnetic lock needs to be controlled within 1-3 seconds, and it is not possible to maintain the power-on unlock state for a long time, otherwise the internal components will be damaged