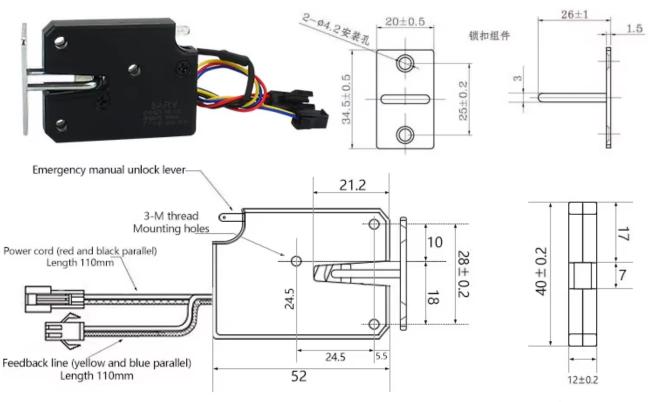

## product information

Product Model: XG07E Micro Lock Product material: ABS plastic Electrical parameters: DC12V/0.8A Bearing tension: 50KG

power-on time :500ms Working method: power on and open the door / power off, close the door and lock the door Working environment: -20~55°C (no freezing and no condensation) Applicable door types: all kinds of lattice vending machines, storage cabinets, filing cabinets, mobile phone cabinets, lockers, etc.

XG07E微型塑料钛丝

Measuring size: mm