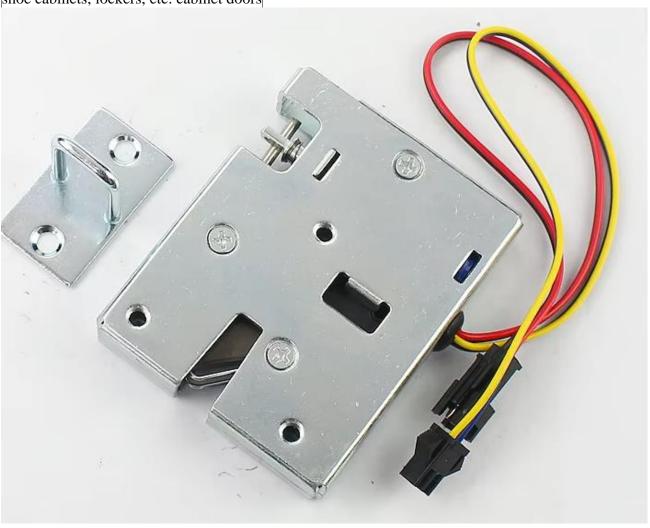

## **Product Details**

The electromagnetic lock is only suitable for intermittent work. The internal coil will increase in temperature during work and cannot be kept open for a long time. Therefore, it is necessary to control the power-on time to avoid excessively long power-ontime and damage to the internal coil due to excessive temperature.

Product Model: XG-07H Operating Voltage: DC12V Working current: 2A Operating mode: Power-on unlock/power-off manual door close and lock Power-on time: 1-3S; not long-term continuous power-on

Material: Zinc alloy Service life: 300,000 times Scope of use: Vending machines, wardrobes, shoe cabinets, lockers, etc. cabinet doors