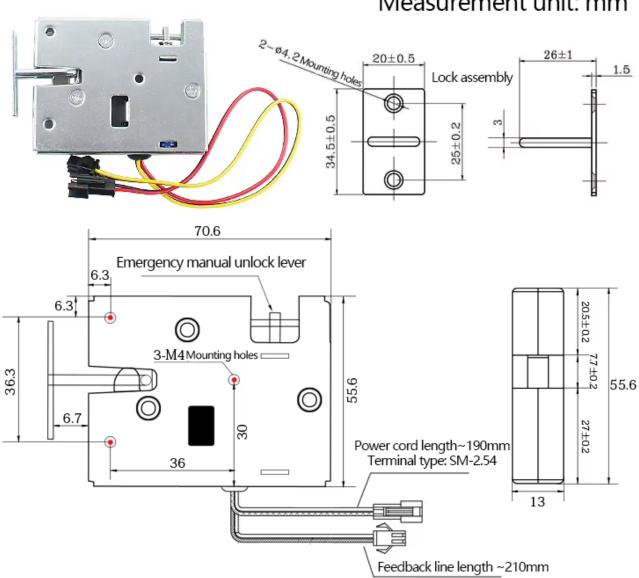

## **Product Details**

The electromagnetic lock is only suitable for intermittent work. The internal coil will increase in temperature during work and cannot be kept open for a long time. Therefore, it is necessary to control the power-on time to avoid excessively long power-ontime and damage to the internal coil due to excessive temperature.

Product Model: XG-07H Operating Voltage: DC12V Working current: 2A Operating mode: Power-on unlock/power-off manual door close and lock Power-on time: 1-3S; not long-term continuous power-on

Material: Zinc alloy Service life: 300,000 times Scope of use: Vending machines, wardrobes, shoe cabinets, lockers, etc. cabinet doors



## SIZE PARAMETERS

## Measurement unit: mm