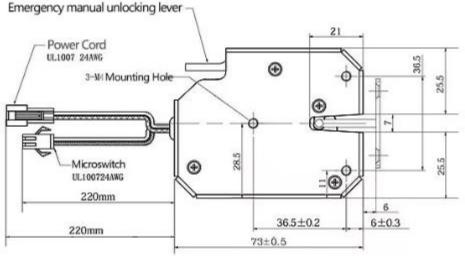

## PRODUCT INFORMATION

| MODEL            | XG5873                                 |
|------------------|----------------------------------------|
| BRAND            | Sary                                   |
| product name     | Magnetic Lock                          |
| Size             | 73 * 58 * 13mm                         |
| product weight   | 0.17                                   |
| product material | Zinc Alloy                             |
| Power-on time    | 500ms                                  |
| working voltage  | DC 5v/12V                              |
| working mode     | power-on eject/power-off door lock     |
| working humidity | -15 ° ~ 55 ° (no ice, no condensation) |

Mounting Hole 20±0.5 Latch Organization 26±1

0N

High-strength metal shackle. It can resist 50KG pulling force without damage and unlocking.