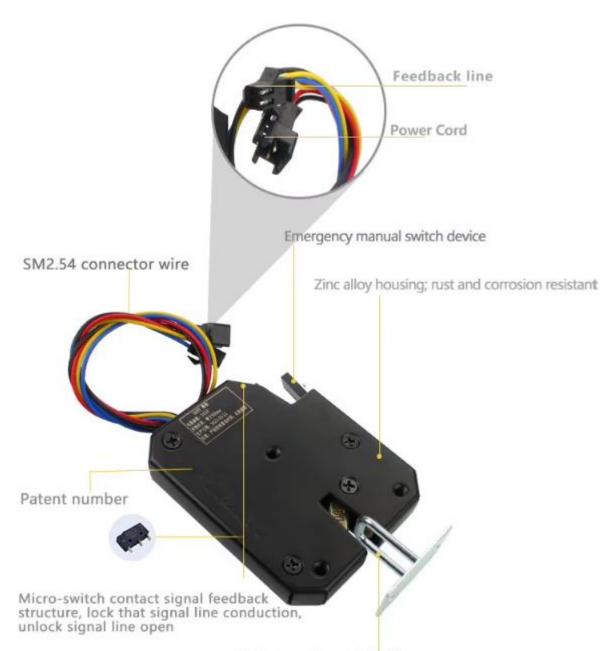

## **Product Description**

1. Compact structure design, free up more space for lockers 2. Built-in micro switch contact signal feedback, life expectancy up to 100,000 times 3, Electromagnetic drive, support DC5V/12V 4. Safety: The lock shell is made of high-quality zinc alloy by one-time stamping, which has good anti-rust and anti-corrosion effect, and will not be deformed by force. 5. The SM2.54 connection terminal bears 2