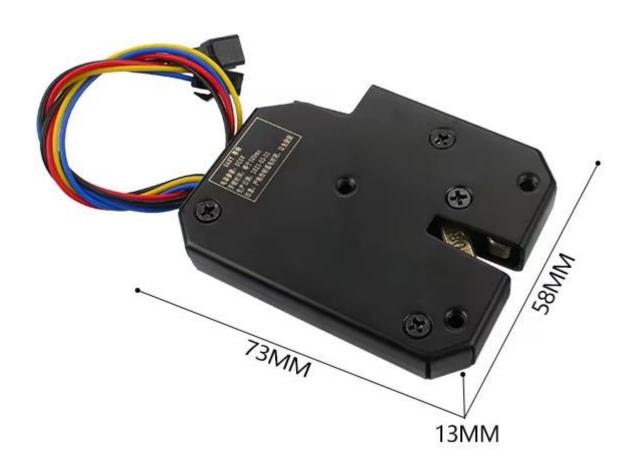

## PRODUCT INFORMATION

| MODEL            | XG5873                                 |
|------------------|----------------------------------------|
| BRAND            | Sary                                   |
| product name     | Magnetic Lock                          |
| Size             | 73 * 58 * 13mm                         |
| product weight   | 0.17                                   |
| product material | Zinc Alloy                             |
| Power-on time    | 500ms                                  |
| working voltage  | DC 5v/12V                              |
| working mode     | power-on eject/power-off door lock     |
| working humidity | -15 ° ~ 55 ° (no ice, no condensation) |