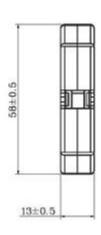

## PRODUCT INFORMATION

| MODEL            | XG5873                                 |
|------------------|----------------------------------------|
| BRAND            | Sary                                   |
| product name     | Magnetic Lock                          |
| Size             | 73 * 58 * 13mm                         |
| product weight   | 0.17                                   |
| product material | Zinc Alloy                             |
| Power-on time    | 500ms                                  |
| working voltage  | DC 5v/12V                              |
| working mode     | power-on eject/power-off door lock     |
| working humidity | -15 ° ~ 55 ° (no ice, no condensation) |