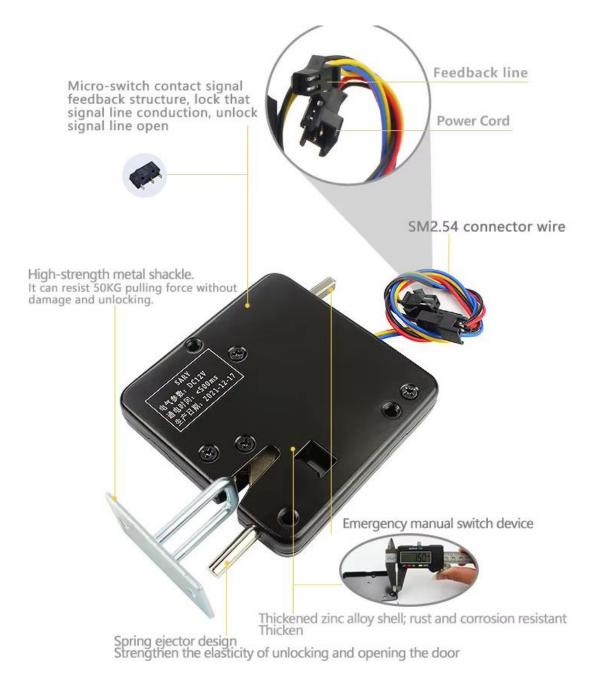

## **Product Description**

Compact structure design, free up more space for lockers  $2 \cdot Built-in$  micro switch contact signal feedback, life expectancy up to 100,000 times  $3 \cdot Built-in$  micro switch contact signal feedback, sturdy and durable  $4 \cdot Built-in$  high-strength spring compression bar, strengthen the elastic force and will not damage and deform  $5 \cdot Built-in$  high-strength spring compression bar, strengthen the elastic force of unlocking and opening the door  $6 \cdot Built-in$  connection terminal bears 20N pulling force without falling off  $7 \cdot Built-in$  bifferent lock hooks are suitable for different locker designs, and customized services can be provided