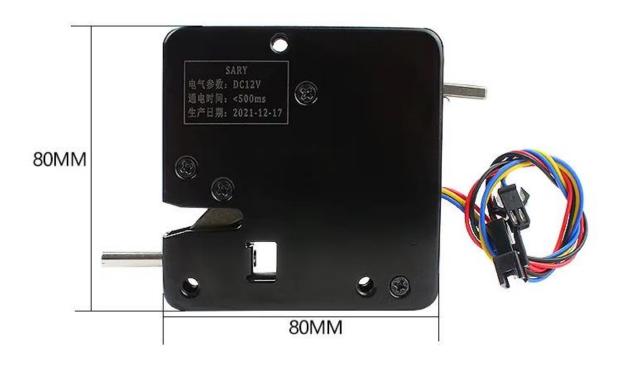

| Model                | XG8080                                                                                                           |
|----------------------|------------------------------------------------------------------------------------------------------------------|
| Brand                | sary                                                                                                             |
| Product name         | Magnetic lock                                                                                                    |
| Size                 | 80*80mm                                                                                                          |
| Product Weight       | 0.24                                                                                                             |
| Product material     | zinc alloy                                                                                                       |
| Power-on time        | 500ms                                                                                                            |
| Working voltage      | DC 12v                                                                                                           |
| Working method       | power on and open the door / power off, close the door and lock the door                                         |
| Working humidity     | -45°~65° (no freezing, no condensation)                                                                          |
| Scope of application | all kinds of lattice cabinets, vending machines, filing cabinets, mobile phone cabinets, lockers, dressing rooms |