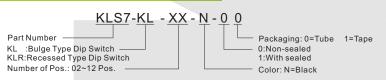

: ≤9.8N max.

Stroke:2.0mm

Operation Temp:-20°C~+70°C

Electrical life: 2000 operations per switch-24 VDC, 25mA

Contact Resistance: 50m max. at initial Non-Switching Rating: 100mA, 50VDC Switching Rating: 25mA, 24VDC Circuit: Single pole single throw

Soldering and Cleaning Processes

Keep all switch contacts in their "OFF" position for all operations



| Model No. | No. Pos. | Α     |
|-----------|----------|-------|
| KL-02     | 2        | 6.02  |
| KL-03     | 3        | 8.56  |
| KL-04     | 4        | 11.10 |
| KL-05     | 5        | 13.64 |
| KL-06     | 6        | 16.18 |
| KL-07     | 7        | 18.72 |
| KL-08     | 8        | 21.26 |
| KL-09     | 9        | 23.86 |
| KL-10     | 10       | 26.34 |
| KL-12     | 12       | 31.42 |









KLR Type





## ORDER INFORMATION