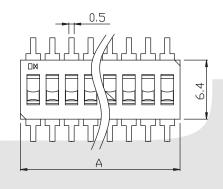

Soldering and Cleaning Processes

Keep all switch contacts in their "OFF" position for all operations

| Model No. | No. Pos. | Α     |
|-----------|----------|-------|
| KL-02     | 2        | 6.02  |
| KL-03     | 3        | 8.56  |
| KL-04     | 4        | 11.10 |
| KL-05     | 5        | 13.64 |
| KL-06     | 6        | 16.18 |
| KL-07     | 7        | 18.72 |
| KL-08     | 8        | 21.26 |
| KL-09     | 9        | 23.86 |
| KL-10     | 10       | 26.34 |
| KL-12     | 12       | 31.42 |