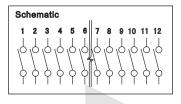

## **SPECIFICATIONS**

Mechanical life: 2000 operations per switch

Operation Force : ≤9.8N max.

Stroke:2.0mm

Operation Temp:-20°C~+70°C

Electrical life: 2000 operations per switch-24 VDC, 25mA

Contact Resistance: 50m max. at initial Non-Switching Rating: 100mA, 50VDC Switching Rating: 25mA, 24VDC Circuit: Single pole single throw