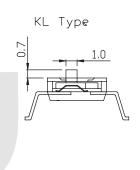

00 operations per switch

Operation Force : ≤9.8N max.

Stroke:2.0mm

Operation Temp:-20°C~+70°C

Electrical life: 2000 operations per switch-24 VDC, 25mA

Contact Resistance: 50m max. at initial Non-Switching Rating: 100mA, 50VDC Switching Rating: 25mA, 24VDC Circuit: Single pole single throw

Soldering and Cleaning Processes

Keep all switch contacts in their "OFF" position for all operations



| Model No. | No. Pos. | Α     |
|-----------|----------|-------|
| KL-02     | 2        | 6.02  |
| KL-03     | 3        | 8.56  |
| KL-04     | 4        | 11.10 |
| KL-05     | 5        | 13.64 |
| KL-06     | 6        | 16.18 |
| KL-07     | 7        | 18.72 |
| KL-08     | 8        | 21.26 |
| KL-09     | 9        | 23.86 |
| KL-10     | 10       | 26.34 |
| KL-12     | 12       | 31.42 |









KLR Type





## ORDER INFORMATION