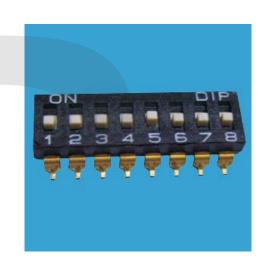

## DIP Switch Series

## KLS7-KL-SMT Type DIP Switch Series

## **SPECIFICATIONS**

Mechanical life: 2000 operations per switch

Operation Force : ≤9.8N max.

Stroke:2.0mm

Operation Temp:-20°C~+70°C

Electrical life: 2000 operations per switch-24 VDC, 25mA

Contact Resistance: 50m max. at initial Non-Switching Rating: 100mA, 50VDC Switching Rating: 25mA, 24VDC Circuit: Single pole single throw

Soldering and Cleaning Processes

Keep all switch contacts in their "OFF" position for all operations



| Model No. | No. Pos. | Α     |
|-----------|----------|-------|
| KL-02     | 2        | 6.02  |
| KL-03     | 3        | 8.56  |
| KL-04     | 4        | 11.10 |
| KL-05     | 5        | 13.64 |
| KL-06     | 6        | 16.18 |
| KL-07     | 7        | 18.72 |
| KL-08     | 8        | 21.26 |
| KL-09     | 9        | 23.86 |
| KL-10     | 10       | 26.34 |
| KL-12     | 12       | 31.42 |









KLR Type





## ORDER INFORMATION