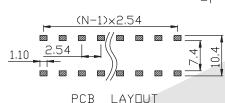

Soldering and Cleaning Processes

Keep all switch contacts in their "OFF" position for all operations

| Model No. | No. Pos. | Α     |
|-----------|----------|-------|
| KL-02     | 2        | 6.02  |
| KL-03     | 3        | 8.56  |
| KL-04     | 4        | 11.10 |
| KL-05     | 5        | 13.64 |
| KL-06     | 6        | 16.18 |
| KL-07     | 7        | 18.72 |
| KL-08     | 8        | 21.26 |
| KL-09     | 9        | 23.86 |
| KL-10     | 10       | 26.34 |
| KL-12     | 12       | 31.42 |