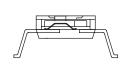

perations per switch

Operation Force : ≤9.8N max.

Stroke:2.0mm

Operation Temp:-20°C~+70°C

Electrical life: 2000 operations per switch-24 VDC, 25mA

Contact Resistance: 50m max. at initial Non-Switching Rating: 100mA, 50VDC Switching Rating: 25mA, 24VDC Circuit: Single pole single throw

Soldering and Cleaning Processes

Keep all switch contacts in their "OFF" position for all operations



| Model No. | No. Pos. | Α     |
|-----------|----------|-------|
| KL-02     | 2        | 6.02  |
| KL-03     | 3        | 8.56  |
| KL-04     | 4        | 11.10 |
| KL-05     | 5        | 13.64 |
| KL-06     | 6        | 16.18 |
| KL-07     | 7        | 18.72 |
| KL-08     | 8        | 21.26 |
| KL-09     | 9        | 23.86 |
| KL-10     | 10       | 26.34 |
| KL-12     | 12       | 31.42 |









KLR Type





## ORDER INFORMATION