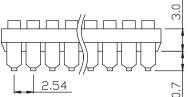

Soldering and Cleaning Processes

Keep all switch contacts in their "OFF" position for all operations

| Model No. | No. Pos. | Α     |
|-----------|----------|-------|
| KL-02     | 2        | 6.02  |
| KL-03     | 3        | 8.56  |
| KL-04     | 4        | 11.10 |
| KL-05     | 5        | 13.64 |
| KL-06     | 6        | 16.18 |
| KL-07     | 7        | 18.72 |
| KL-08     | 8        | 21.26 |
| KL-09     | 9        | 23.86 |
| KL-10     | 10       | 26.34 |
| KL-12     | 12       | 31.42 |