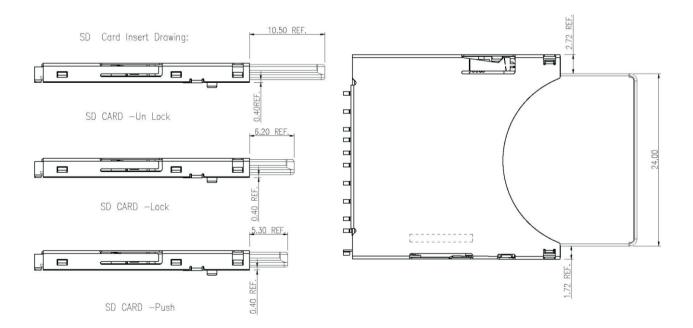

### KLS1-SD101 SD Memory Card Connectors



# ORDER INFORMATION

Product NO.: KLS1-SD101

Pos. NO.

SD Card series



### Pin Assignment:







| PIN NO.  | MEMORY CARD PIN NO. |
|----------|---------------------|
| MMC&SD#1 | MMC&SD#1 (CD/DAT3)  |
| MMC&SD#2 | MMC&SD#2 (CMD)      |
| MMC&SD#3 | MMC&SD#3 (VSS1)     |
| MMC&SD#4 | MMC&SD#4 (VDD)      |
| MMC&SD#5 | MMC&SD#5 (CLK)      |
| MMC&SD#6 | MMC&SD#6 (VSS2)     |
| MMC&SD#7 | MMC&SD#7 (DATO)     |
| SD#8     | SD-8 (DAT1)         |
| SD#9     | SD-9 (DAT2)         |





#### KLS1-SD101 SD Memory Card Connectors

Recommend PCB Layout Drawing: (Unit:mm  $.X \pm 0.15$   $.XX \pm 0.05$   $.XXX \pm 0.02$ )



## ORDER INFORMATION

Product NO.: KLS1-SD101

Pos. NO.

SD Card series



#### KLS1-SD101 SD Memory Card Connectors

THE PACKING FOR SD CARD SERIES PUSH TYPE





# ORDER INFORMATION

Product NO.: KLS1-SD101
Pos. NO.
SD Card series

### Specification

#### MATERIAL:

Insulator: High Temperature Thermoplastic, UL 94V-0.

Contact: Copper Alloy

#### Electrical:

Current Rating :0.5mA AC/DC max. Voltage Rating :12V AC/DC

Ambient Temperature Range : $-20^{\circ}\text{C} \sim +60^{\circ}\text{C}$  Storage Temperature Range : $-40^{\circ}\text{C} \sim +70^{\circ}\text{C}$  Ambient Humidity Range :95% R.H. Max. Contact Resistance: $100m\ \Omega$  max. Insu