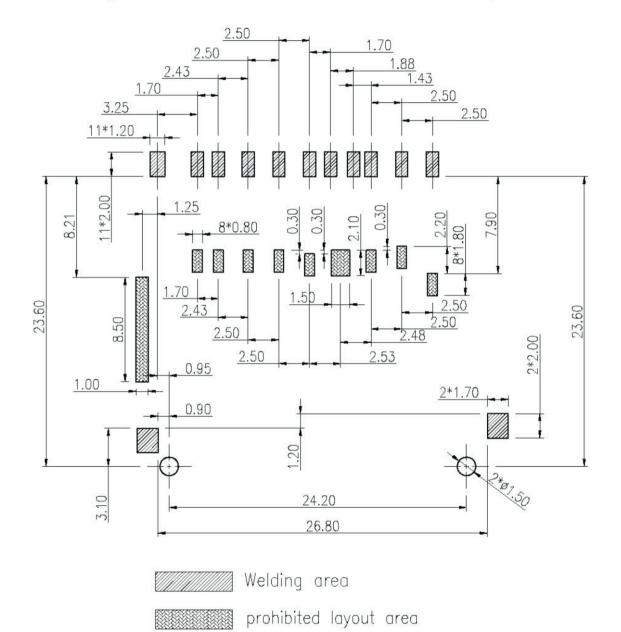

#### KLS1-SD101 SD Memory Card Connectors

Recommend PCB Layout Drawing: (Unit:mm  $.X \pm 0.15$   $.XX \pm 0.05$   $.XXX \pm 0.02$ )