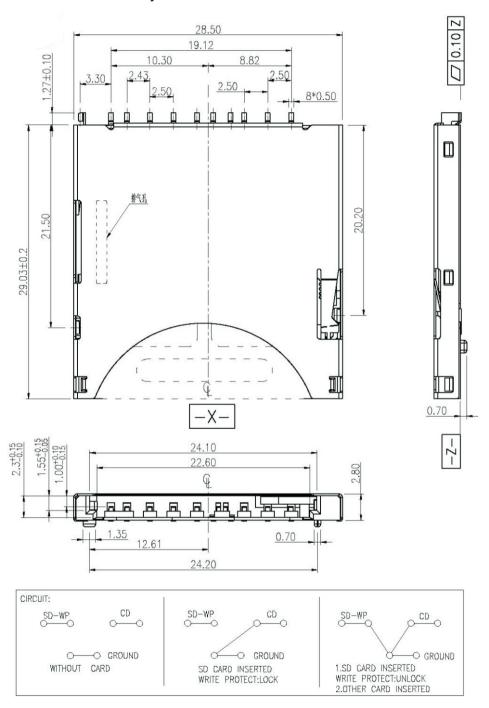

#### KLS1-SD101 SD Memory Card Connectors

Recommend PCB Layout Drawing: (Unit:mm  $.X \pm 0.15$   $.XX \pm 0.05$   $.XXX \pm 0.02$ )