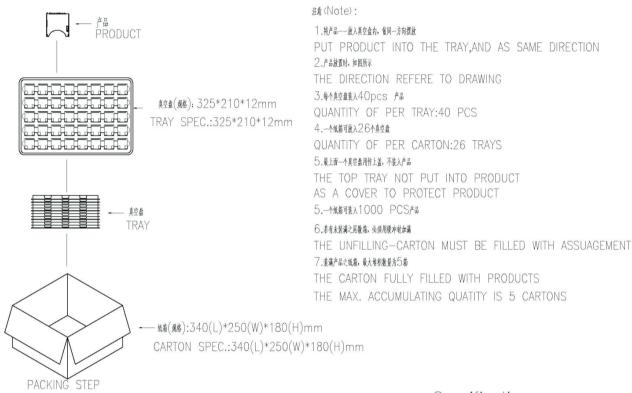

#### KLS1-SD101 SD Memory Card Connectors

THE PACKING FOR SD CARD SERIES PUSH TYPE