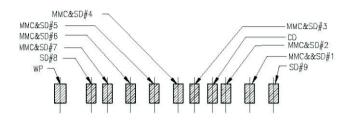

### Pin Assignment:

| PIN NO.  | MEMORY CARD PIN NO. |
|----------|---------------------|
| MMC&SD#1 | MMC&SD#1 (CD/DAT3)  |
| MMC&SD#2 | MMC&SD#2 (CMD)      |
| MMC&SD#3 | MMC&SD#3 (VSS1)     |
| MMC&SD#4 | MMC&SD#4 (VDD)      |
| MMC&SD#5 | MMC&SD#5 (CLK)      |
| MMC&SD#6 | MMC&SD#6 (VSS2)     |
| MMC&SD#7 | MMC&SD#7 (DATO)     |
| SD#8     | SD-8 (DAT1)         |
| SD#9     | SD-9 (DAT2)         |