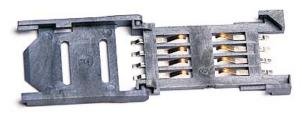

#### **Material**

Housing: LCP UL94V-0 Card button: LCP UL94V-0 Reed tab: Tin-bronze QSn6.5-0.1 GB2066-89 PACKAGE: Tape and Reel Package