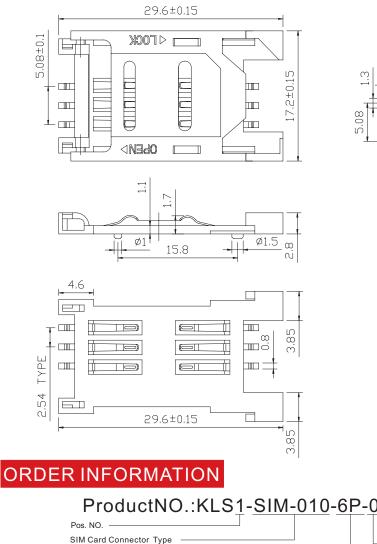

# ProductNO.:KLS1-SIM-010-6P-0 -T Package:R=Tape;T=Tube 1-Without peg 0-With pea Pin Number: 6P or 8P

All specification & dimensions are subject to change, please call your nearest KLS sales represesntative for update information