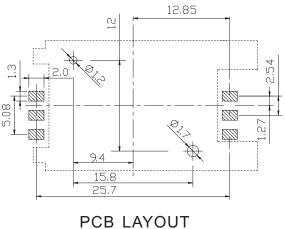

#### Specification

Pitch: 2.54mm Environmental temperature: -45°C~+85°C Voltage rating: 100V AC Current rating: 0.5A Max Withstand voltage: 200V AC/1Minute Insulation resistance:  $\geq$ 1000M $\Omega$ Contact resistance:  $\leq$ 30m $\Omega$ Life: >5000 Cycles

#### **Specification**

Pitch: 2.54mm Environmental temperature: -45°C~+85°C Voltage rating: 100V AC Current rating: 0.5A Max Withstand voltage: 200V AC/1Minute Insulation resistance:  $\geq 1000M\Omega$ Contact resistance:  $\leq 30m\Omega$ Life: >5000 Cycles