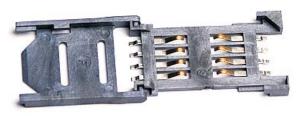

## **SIM card Connector Series**

### KLS1-SIM-010-8P SIM Card Connector Series

#### **Material**

Housing: LCP UL94V-0 Card button: LCP UL94V-0 Reed tab: Tin-bronze QSn6.5-0.1 GB2066-89 PACKAGE: Tape and Reel Package

#### Specification

Pitch: 2.54mm Environmental temperature: -45°C~+85°C Voltage rating: 100V AC Current rating: 0.5A Max Withstand voltage: 200V AC/1Minute Insulation resistance:  $\geq$ 1000M $\Omega$ Contact resistance:  $\leq$ 30m $\Omega$ Life: >5000 Cycles