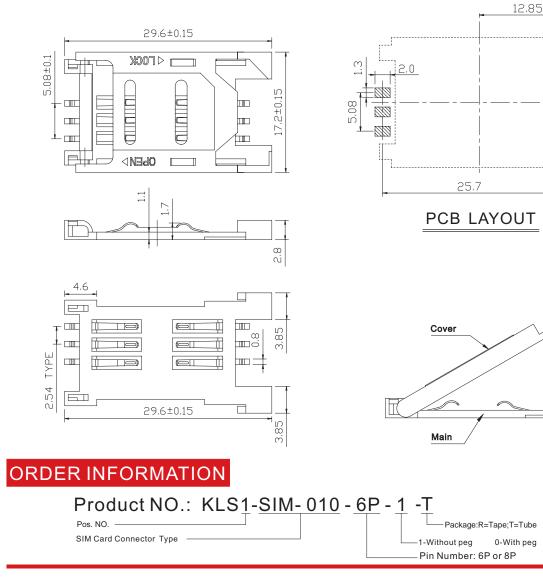

# ProductNO.:KLS1-SIM-010-6P-0 -T Package:R=Tape;T=Tube 1-Without peg 0-With pea Pin Number: 6P or 8P

All specification & dimensions are subject to change, please call your nearest KLS sales represesntative for update information