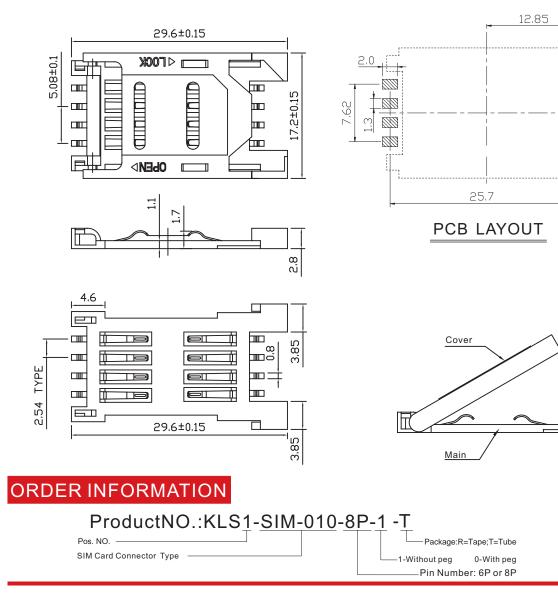

## **SIM card Connector Series**

### KLS1-SIM-010-8P SIM Card Connector Series

#### **Material**

Housing: LCP UL94V-0 Card button: LCP UL94V-0 Reed tab: Tin-bronze QSn6.5-0.1 GB2066-89 PACKAGE: Tape and Reel Package

#### Specification

Pitch: 2.54mm Environmental temperature: -45°C~+85°C Voltage rating: 100V AC Current rating: 0.5A Max Withstand voltage: 200V AC/1Minute Insulation resistance:  $\geq$ 1000M $\Omega$ Contact resistance:  $\leq$ 30m $\Omega$ Life: >5000 Cycles

All specification & dimensions are subject to change, please call your nearest KLS sales represesntative for update information

KLSelectronic

vww.cnkls.com

4

N

5

M