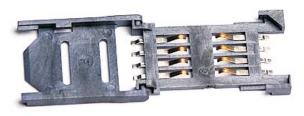

## **SIM card Connector Series**

### KLS1-SIM-010-6P SIM Card Connector Series

#### **Material**

Housing: LCP UL94V-0 Card button: LCP UL94V-0 Reed tab: Tin-bronze QSn6.5-0.1 GB2066-89 PACKAGE: Tape and Reel Package

#### Specification

Pitch: 2.54mm Environmental temperature: -45°C~+85°C Voltage rating: 100V AC Current rating: 0.5A Max Withstand voltage: 200V AC/1Minute Insulation resistance:  $\geq$ 1000M $\Omega$ Contact resistance:  $\leq$ 30m $\Omega$ Life: >5000 Cycles