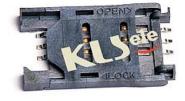

## **SIM card Connector Series**

### KLS1-SIM-010-8P SIM Card Connector Series

#### **Material**

Housing: LCP UL94V-0 Card button: LCP UL94V-0 Reed tab: Tin-bronze QSn6.5-0.1 GB2066-89 PACKAGE: Tape and Reel Package

#### Specification

Pitch: 2.54mm Environmental temperature: -45°C~+85°C Voltage rating: 100V AC Current rating: 0.5A Max Withstand voltage: 200V AC/1Minute Insulation resistance:  $\geq$ 1000M $\Omega$ Contact resistance:  $\leq$ 30m $\Omega$ Life: >5000 Cycles