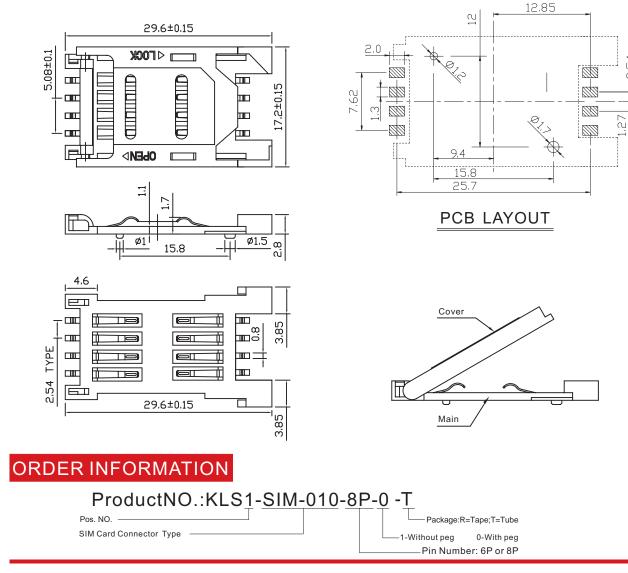

## **SIM card Connector Series**

### KLS1-SIM-010-8P SIM Card Connector Series

#### **Material**

Housing: LCP UL94V-0 Card button: LCP UL94V-0 Reed tab: Tin-bronze QSn6.5-0.1 GB2066-89 PACKAGE: Tape and Reel Package

#### Specification

Pitch: 2.54mm Environmental temperature: -45°C~+85°C Voltage rating: 100V AC Current rating: 0.5A Max Withstand voltage: 200V AC/1Minute Insulation resistance:  $\geq$ 1000M $\Omega$ Contact resistance:  $\leq$ 30m $\Omega$ Life: >5000 Cycles

All specification & dimensions are subject to change, please call your nearest KLS sales represesntative for update information

KLSelectronic

www.cnkls.com

4