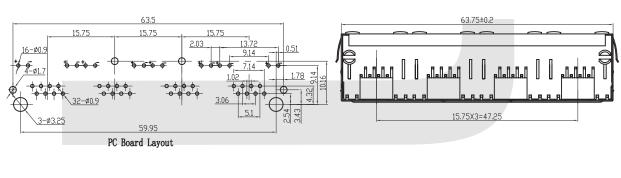

## ORDER INFORMATION

13.1±0.2

All specification & dimensions are subject to change, please call your nearest KLS sales represesntative for update information