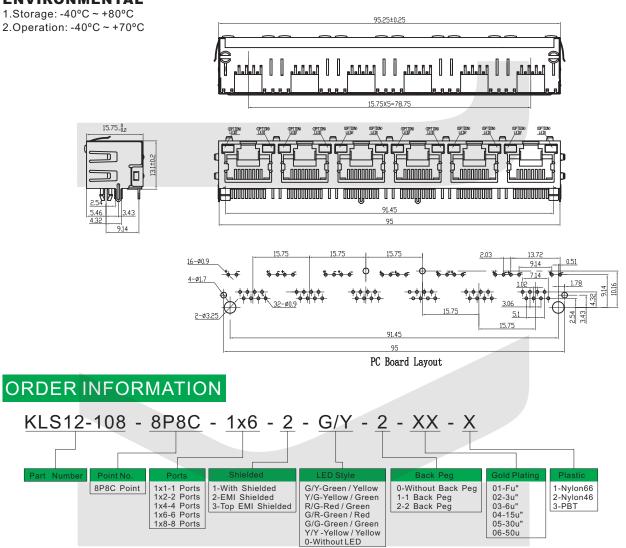

## Modular Jack With LED Series

KLS12-108-8P Modular Jack With LED 56 Series 1x6 Ports

#### **ENVIRONMENTAL**

1.Storage: -40°C ~ +80°C

06-50u

**KLS**electronic

www.cnkls.com

All specification & dimensions are subject to change, please call your nearest KLS sales represesntative for update information

## ORDER INFORMATION

13.1±0.2

All specification & dimensions are subject to change, please call your nearest KLS sales represesntative for update information