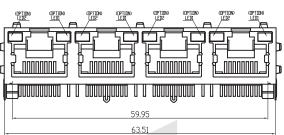

#### MATERIAL

1. Housing Material: Glass Filled Plyester UL94V-0 PBT, Nylon

1x4-4 Ports 1x6-6 Ports

1x8-8 Ports

3-Top EMI Shielded

- 2. Housing Color: Black or others
- 3.Contact Material: Phosphor Bronze Φ0.46mm
- 4. Plating: Gold plating over nickel. Gold plating thickness
- 1.5u "/ 3u" / 6u "/ 15u" / 30u "/ 50u" 5.Shield: 0.23 Thickness Brass with nickel plated