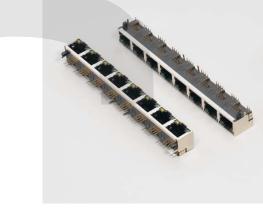

## Modular Jack With LED Series

#### KLS12-108-8P Modular Jack With LED 56 Series 1x8 Ports