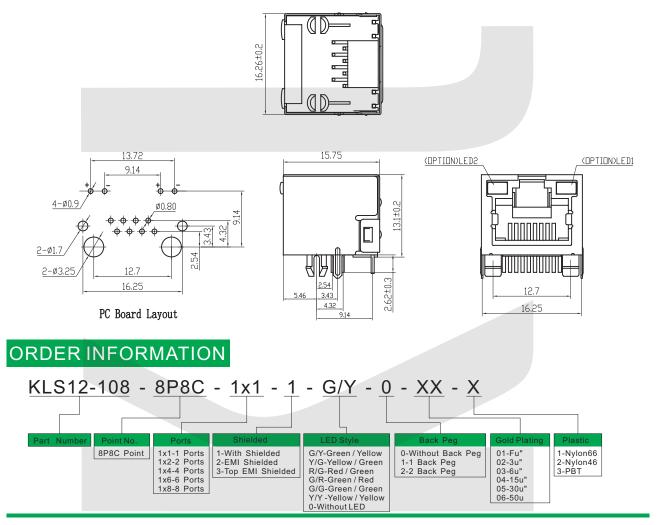

## ORDER INFORMATION

13.1±0.2

All specification & dimensions are subject to change, please call your nearest KLS sales represesntative for update information