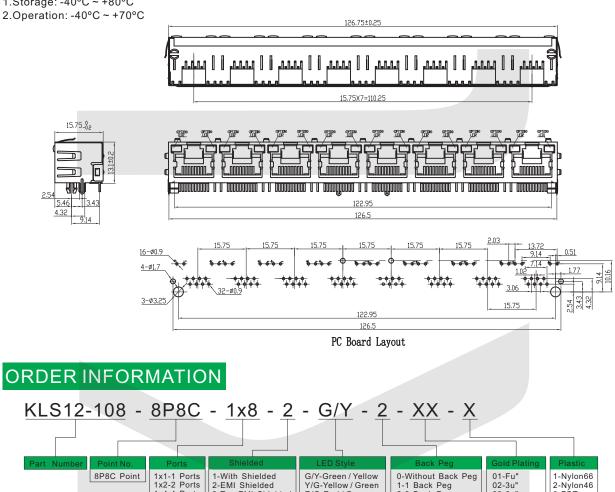

## Modular Jack With LED Series

#### KLS12-108-8P Modular Jack With LED 56 Series 1x8 Ports

#### **ENVIRONMENTAL**

1.Storage: -40°C ~ +80°C

03-6u" 04-15u"

05-30u"

06-50u

3-PBT

2-2 Back Peg

#### All specification & dimensions are subject to change, please call your nearest KLS sales represesntative for update information

R/G-Red / Green G/R-Green / Red

G/G-Green / Green Y/Y -Yellow / Yellow 0-Without LED