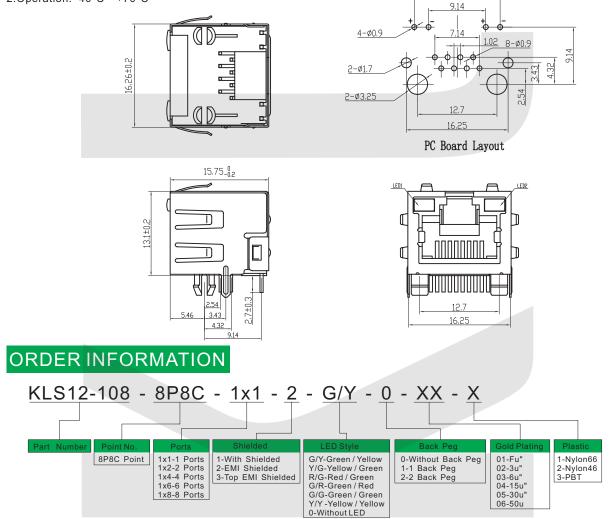

## ORDER INFORMATION

13.1±0.2

All specification & dimensions are subject to change, please call your nearest KLS sales represesntative for update information