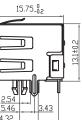

e information





## Modular Jack With LED Series

KLS12-108-8P Modular Jack With LED 56 Series 1x4 Ports

#### MATERIAL

- 1.Housing Material: Glass Filled Plyester UL94V-0 PBT, Nylon
- 2.Housing Color: Black or others

3.Contact Material: Phosphor Bronze  $\Phi0.46mm$ 

- 4. Plating: Gold plating over nickel. Gold plating thickness
- 1.5u "/ 3u" / 6u "/ 15u" / 30u "/ 50u" 5.Shield: 0.23 Thickness Brass with nickel plated

#### ELECTRICAL

- 1.Current Rating: 1.5 Amp 2.Voltage Rating: 125VAC
- 3.Contact Resistance: 30 MΩ Max.
- 4.Insulation Resistance: 500 MΩ Min. @ 500 VDC
- 5.Withstanding Voltage: 1000VAC RMS 50Hz 1 minute

#### MECHANICAL

1.Durability: 750 cycles Min. 2.PCB Retention pre-solder: 1 LB Min.

#### ENVIRONMENTAL

1.Storage: -40°C ~ +80°C

2.Operation: -40°C ~ +70°C









## ORDER INFORMATION



All specification & dimensions are subject to change, please call your nearest KLS sales representative for update information



## www.cnkls.com

## Modular Jack With LED Series

KLS12-108-8P Modular Jack With LED 56 Series 1x6 Ports

#### MATERIAL

- 1. Housing Material: Glass Filled Plyester UL94V-0 PBT, Nylon
- 2. Housing Color: Black or others
- 3.Contact Material: Phosphor Bronze Φ0.46mm
- 4. Plating: Gold plating over nickel. Gold plating thickness
- 1.5u "/ 3u" / 6u "/ 15u" / 30u "/ 50u" 5.Shield: 0.23 Thickness Brass with nickel plated

#### **ELECTRICAL**

- 1.Current Rating: 1.5 Amp 2.Voltage Rating: 125VAC 3.Contact Resistance: 30 MΩ Max. 4.Insulation Resistance: 500 MΩ Min. @ 500 VDC
- 5.Withstanding Voltage: 1000VAC RMS 50Hz 1 minute

#### **MECHA