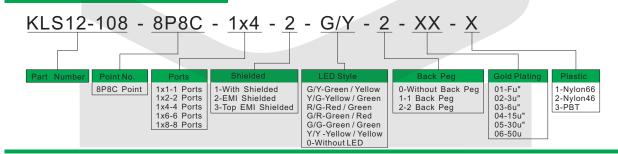

## ORDER INFORMATION

All specification & dimensions are subject to change, please call your nearest KLS sales representative for update information

#### MATERIAL

1. Housing Material: Glass Filled Plyester UL94V-0 PBT, Nylon

1x4-4 Ports 1x6-6 Ports

1x8-8 Ports

3-Top EMI Shielded

- 2. Housing Color: Black or others
- 3.Contact Material: Phosphor Bronze Φ0.46mm
- 4. Plating: Gold plating over nickel. Gold plating thickness
- 1.5u "/ 3u" / 6u "/ 15u" / 30u "/ 50u" 5.Shield: 0.23 Thickness Brass with nickel plated

#### **ENVIRONMENTAL**

1.Storage: -40°C ~ +80°C

03-6u" 04-15u"

05-30u"

06-50u

3-PBT

2-2 Back Peg

#### All specification & dimensions are subject to change, please call your nearest KLS sales represesntative for update information

R/G-Red / Green G/R-Green / Red

G/G-Green / Green Y/Y -Yellow / Yellow 0-Without LED