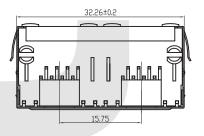

#### **ENVIRONMENTAL**

1.Storage: -40°C ~ +80°C

8-ø0.9

3-ø1.7

<u>3-ø3.25</u>,

15.75\_0.2

D

T

Яŀ

9.14

<u>2.54</u>

4.32

## ORDER INFORMATION

13.1±0.2

All specification & dimensions are subject to change, please call your nearest KLS sales represesntative for update information