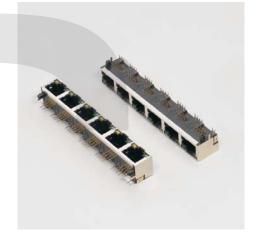

## Modular Jack With LED Series

KLS12-108-8P Modular Jack With LED 56 Series 1x6 Ports

#### MATERIAL

- 1. Housing Material: Glass Filled Plyester UL94V-0 PBT, Nylon
- 2. Housing Color: Black or others
- 3.Contact Material: Phosphor Bronze Φ0.46mm
- 4. Plating: Gold plating over nickel. Gold plating thickness
- 1.5u "/ 3u" / 6u "/ 15u" / 30u "/ 50u" 5.Shield: 0.23 Thickness Brass with nickel plated