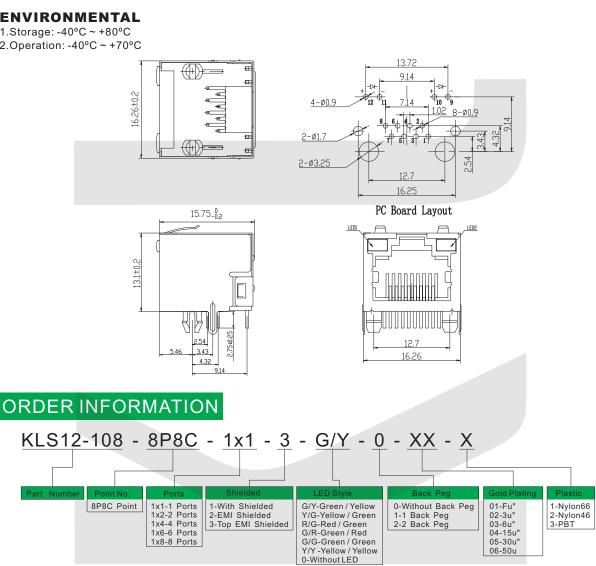

## ORDER INFORMATION

13.1±0.2

All specification & dimensions are subject to change, please call your nearest KLS sales represesntative for update information