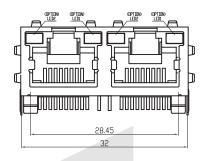

## Modular Jack With LED Series

KLS12-108-8P Modular Jack With LED 56 Series 1x2 Ports