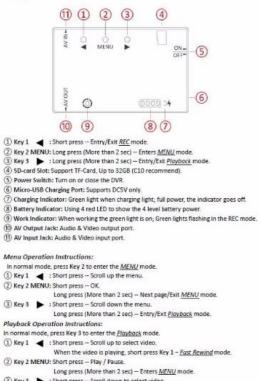

Menu Language:

English, French, German, Italian, Spanish, Portuguese, traditional Chinese, simplified Chinese, Japanese, Russian; Korean. Description:

(3) Key 3 Short press -- Scroll down to select video. Long press (More than 2 sec) -- Exit <u>Playback</u> mode. When the video is playing, short press Key 3 -- <u>Fast Forward</u> mode.