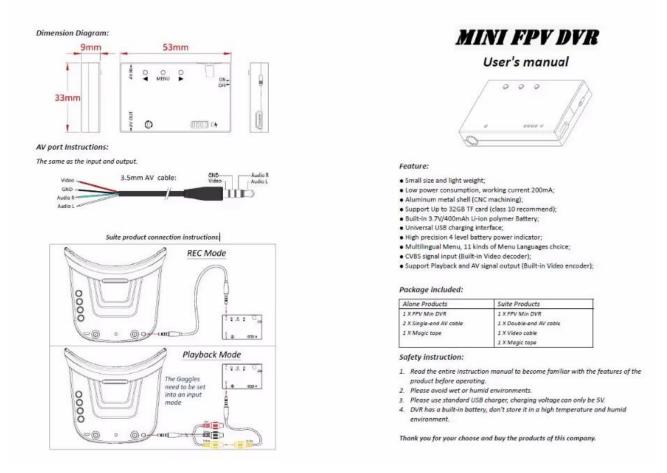

## Features:

- \* Small size and light weight;
- \* Low power consumption, operating current 200 mA;
- \* Aluminum alloy casing (CNC processing);
- \* Support 32GB TF card (10 level recommended);
- \* Built-in 3.7V/400 mAh lithium ion polymer battery;
- \* Universal USB charging interface;
- \* High-precision 4-level battery power indicator;
- \* Multi-language menu, 11 menu language choices;
- \* CVBS signal input (built-in video decoder);
- \* Support playback and AV signal output (built-in video encoder)