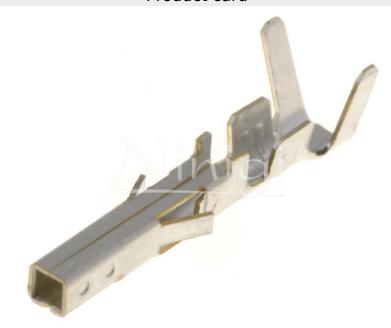

## Product card

Symbol: N42W-T1
Manufacturer: NINIGI

**Product groups:** Raster signal connectors

## **Product specifications**

**Connector:** contact

**Connector type:** wire-wire/PCB

Connector type: female
Contacts pitch: 4.2 mm
Electrical mounting: crimped
Mechanical mounting: for cable

Wire size: 18...22 AWG

**Contact material:** brass **Contact plating:** tinned

Wire cross-section: 0.32...0.82 mm<sup>2</sup>