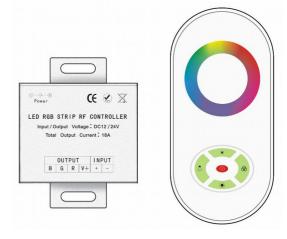

### **RF Wireless Remote**

## **RGB LED Controller**

#### Feature:

- RF wireless Touch Panel Remote makes it fun to play with. Effective control distance up to 20 meters.
- Multi-functional control.
- Input Polarity Protection and PWM(Pulse Width Modulation) Output Control Mode.
- CE, RoHS Compliance.



- Decorating Lighting in Party, Club, Bar, Stages, Room.
- Illuminating Hotels, Parks, Plazas, Commercial Buidings Façade, Museums, and Landscape.

### Remote Panel:





**PN: TQ-005RF** 

#### **Specifications:**

- Operating Voltage: DC12V~24V.
- Operating Current: Max 18A.
- Output Power: Max 216W / 432W (12V/24V)
- Common Anode
- Remote Operating Voltage: AAA battery\*3pcs.
- Remote Standby Power: 0.08mW.
- Remote Power Consumption: 6mW
- Operating Temp: -20℃~60℃
- 1 Turn ON/OFF
- 2 Mode Switch
- Brightness + Speed +
- Brightness Speed -
- White Light
- 6 Color Adjusting Touch Ring

#### **Dimension**



## **Packing**



| Controller    | Remote               | Carton Dimension | Weight | Package Dimension | weight |
|---------------|----------------------|------------------|--------|-------------------|--------|
| L80*W65*H25mm | L113.5*W55.5*H22.5mm | L150*W96*H60mm   | 180g   | L500×W320×H320mm  | 10kg   |

#### **Product Parts**







Remote Co