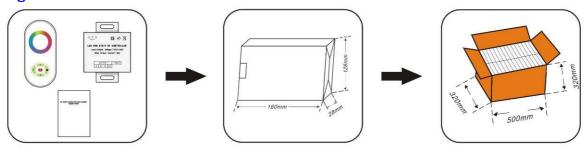

## **Packing**

| Controller    | Remote               | Carton Dimension | Weight | Package Dimension | weight |
|---------------|----------------------|------------------|--------|-------------------|--------|
| L80*W65*H25mm | L113.5*W55.5*H22.5mm | L150*W96*H60mm   | 180g   | L500×W320×H320mm  | 10kg   |

#### **Product Parts**

Remote Controller

**User Manual** 