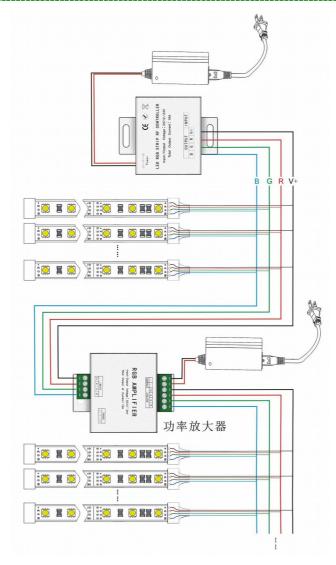

|

#### **Product Parts**







Remote Controller

**User Manual** 

#### **Caution**

- 1. Please install the products by Authorized Electrician.
- 2. It is NOT a waterproof product, please keep it away water.
- 3. Well heat dissipation will extend the product life time. Proper ventilation for the LED Driver is recommend.
- 4. Please do NOT operate the product while lightening. do NOT install it in intense magnetic field or near the High Voltage Source.
- $5.\ Before\ using,\ Please\ make\ sure\ the\ Controller\ output\ Voltage\ meet\ the\ LED\ Requirement.$
- 6. For safety, be sure that the operating current does NOT overload the wire capability.
- 7. Before power on, make sure the ports are connected properly, Wrong connection will damage the products.

### **Typical Application:**