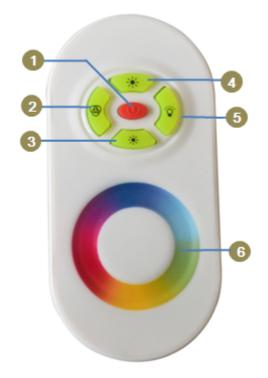

### Remote Panel:

**PN: TQ-005RF** 

#### **Specifications:**

- Operating Voltage: DC12V~24V.
- Operating Current: Max 18A.
- Output Power: Max 216W / 432W (12V/24V)
- Common Anode
- Remote Operating Voltage: AAA battery\*3pcs.
- Remote Standby Power: 0.08mW.
- Remote Power Consumption: 6mW
- Operating Temp: -20℃~60℃
- 1 Turn ON/OFF
- 2 Mode Switch
- Brightness + Speed +
- Brightness Speed -
- White Light
- 6 Color Adjusting Touch Ring