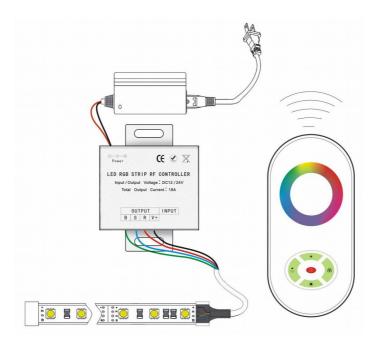

|

#### **Product Parts**







Remote Controller

**User Manual** 

#### **Caution**

- 1. Please install the products by Authorized Electrician.
- 2. It is NOT a waterproof product, please keep it away water.
- 3. Well heat dissipation will extend the product life time. Proper ventilation for the LED Driver is recommend.
- 4. Please do NOT operate the product while lightening. do NOT install it in intense magnetic field or near the High Voltage Source.
- $5.\ Before\ using,\ Please\ make\ sure\ the\ Controller\ output\ Voltage\ meet\ the\ LED\ Requirement.$
- 6. For safety, be sure that the operating current does NOT overload the wire capability.
- 7. Before power on, make sure the ports are connected properly, Wrong connection will damage the products.

### **Typical Application:**