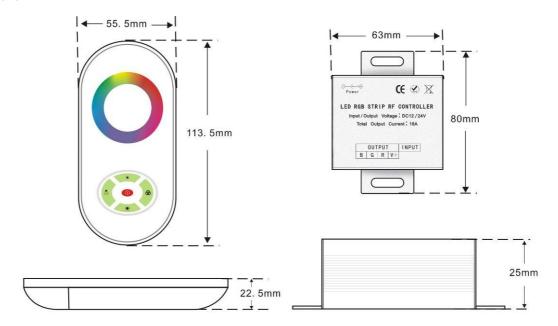

#### **Dimension**

## **Packing**

| Controller    | Remote               | Carton Dimension | Weight | Package Dimension | weight |
|---------------|----------------------|------------------|--------|-------------------|--------|
| L80*W65*H25mm | L113.5*W55.5*H22.5mm | L150*W96*H60mm   | 180g   | L500×W320×H320mm  | 10kg   |