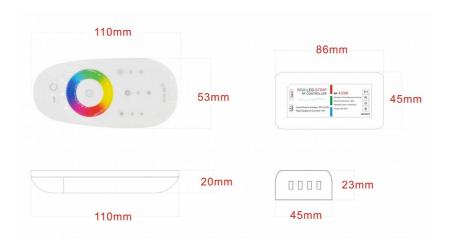

ote Interface:**



- 1. **ON**
- 2. OFF
- 3. Color Adjust Ring
- 4. Lighting Color Indicator
- 5. Brightness Adjust
- 6. Changing Speed Adjust
- 7. Operation Modes Selecting

#### **Controller Interface:**





## Shenzhen Future Star-Lighting Technology Co., Ltd.

## **Code matching (Match the Remote to the Controller):**



**Defaults Code**: one Remote can control multi controllers

If you want to **match a Remote to one certain Controller**, you need to match the code of this Remote to the Controller.

## Here Below shows you how to match the code:

- 1. Power on the Controller, and **within 5 seconds**, synchronously press the 2 keys on the Remote. As left image shown.
- 2. When the code matched successfully, the stripe(lighting) would triply flicker.

### **Mechanical Dimension:**



### Packing:



| Pack Dimension  | Weight | Carton Dimension | Gross Weight |
|-----------------|--------|------------------|--------------|
| L130*W130*H28mm | 150g   | L420×W290×H300mm | 15kg         |

# Shenzhen Future Star-Lighting Technology Co., Ltd.

# **Connecting Setup:**