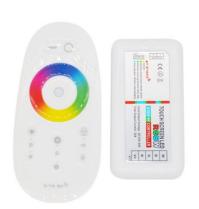

# **RGB Controller**

#### Feature:

- 1. **2.4GHz RF Remote Control.** Remote distance >20m
- 2. Blister Packing. It helps to save delivery cost. It's simply for user.
- 3. OEM / Customized is available.

## **Application:**

Widely and easily used to control LED light.

## **Specifications:**

Voltage: DC12V~24V
Current: Max 6A /Channel
Power: 288W / 576W

Operating Temp.: -20C~60C Remote Standby: 0.5mw.