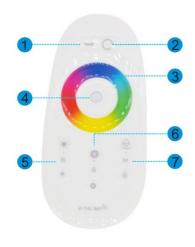

#### **Remote Interface:**

- 1. **ON**
- 2. OFF
- 3. Color Adjust Ring
- 4. Lighting Color Indicator
- 5. Brightness Adjust
- 6. Changing Speed Adjust
- 7. Operation Modes Selecting