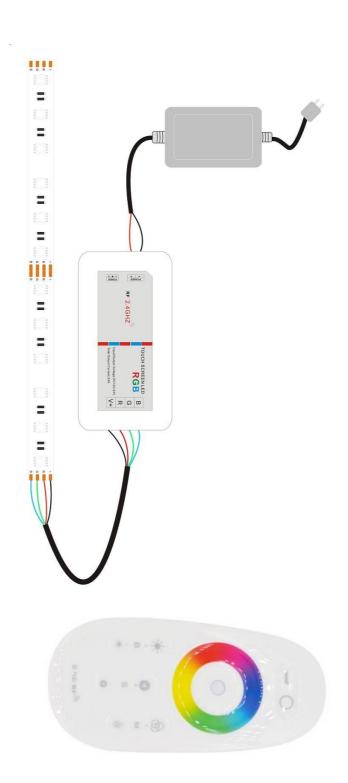

Match the Remote to the Controller):**



**Defaults Code**: one Remote can control multi controllers

If you want to **match a Remote to one certain Controller**, you need to match the code of this Remote to the Controller.

## Here Below shows you how to match the code:

- 1. Power on the Controller, and **within 5 seconds**, synchronously press the 2 keys on the Remote. As left image shown.
- 2. When the code matched successfully, the stripe(lighting) would triply flicker.

### **Mechanical Dimension:**



### Packing:



| Pack Dimension  | Weight | Carton Dimension | Gross Weight |
|-----------------|--------|------------------|--------------|
| L130*W130*H28mm | 150g   | L420×W290×H300mm | 15kg         |

# Shenzhen Future Star-Lighting Technology Co., Ltd.

# **Connecting Setup:**