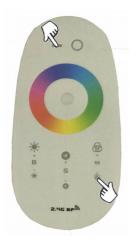

#### **Remote Interface:**

- 1. **ON**
- 2. OFF
- 3. Color Adjust Ring
- 4. Lighting Color Indicator
- 5. Brightness Adjust
- 6. Changing Speed Adjust
- 7. Operation Modes Selecting

## Here Below shows you how to match the code:

- 1. Power on the Controller, and **within 5 seconds**, synchronously press the 2 keys on the Remote. As left image shown.
- 2. When the code matched successfully, the stripe(lighting) would triply flicker.