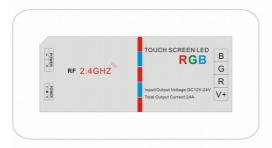

#### **Controller Interface:**

## **Specifications:**

Voltage: DC12V~24V
Current: Max 6A /Channel
Power: 288W / 576W

Operating Temp.: -20C~60C Remote Standby: 0.5mw.