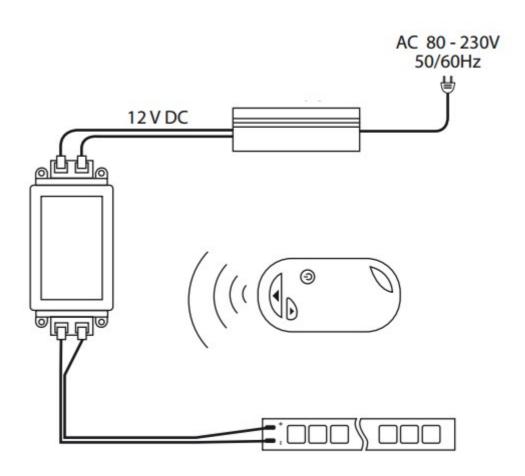

# Single color dimmer user manual

RF dimmer is a controller that can adjust brightness infinitely, its control mode is wireless control, you could adjust light to the appropriate lighting brightness in accordance with your actual need.

#### 2.control method

Adopt wireless control, "up" is for increasing brightness, "down" is for reducing brightness, there are 256 steps gray scales