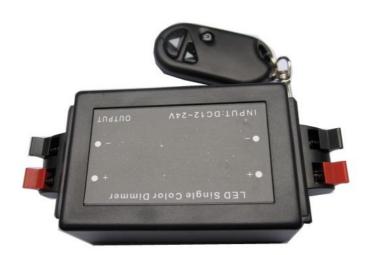

# Single color dimmer user manual

RF dimmer is a controller that can adjust brightness infinitely, its control mode is wireless control, you could adjust light to the appropriate lighting brightness in accordance with your actual need.

#### 1.specifications

working-temperature: -20-60℃
power supply voltage: DC 12V- 24V

maximum current: 10Agross weight:120gsize:L110\*W56\*H34mm

#### 2.control method

Adopt wireless control, "up" is for increasing brightness, "down" is for reducing brightness, there are 256 steps gray scales



# Shenzhen Future Star-Lighting Technology Co., Ltd.

## 3.picture





### **Attentions:**

- 1. Use in the rated voltage
- 2. Use in rated power