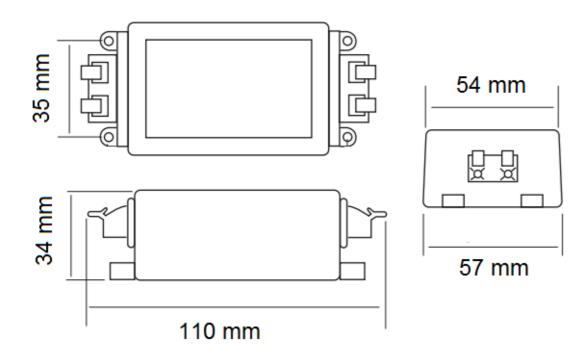

#### 1.specifications

working-temperature: -20-60℃
power supply voltage: DC 12V- 24V

maximum current: 10Agross weight:120gsize:L110\*W56\*H34mm