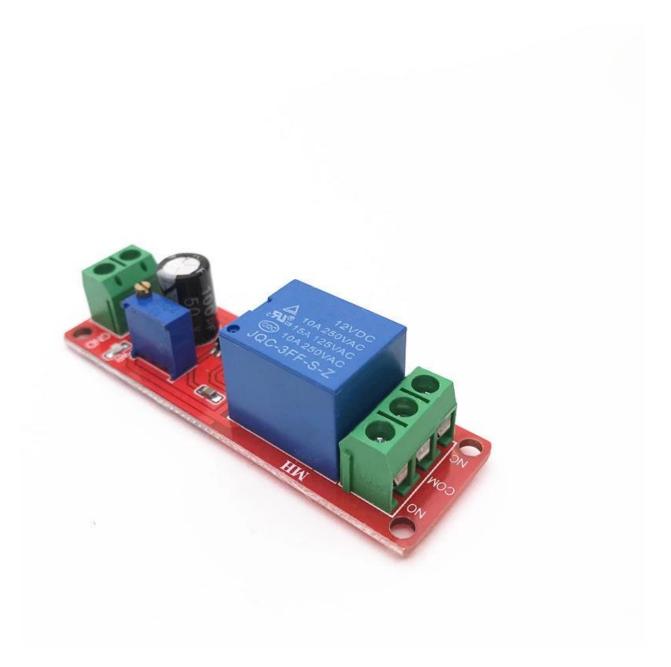

1.power relay delay pull. Specifically:12v power supply to the relay, the relay will not immediately sucked and status relay outputs are normally open disconnected public,normally closed and public conduction,wait until the delay 1-10s (adjustable),the relay suction and, this time, the relay output status is: normally open and public conduction,normally closed and public disconnected; as long as uninterruptible power module, this state will remain. 2. the delay time is adjustable(0 to 10 seconds)

3.increasing the potential can increase the delay time

4. increasing the capacitor C1 can increase the delay time

5. with input power indicator

6.with relay indicator

7. can control AC 220V / 10A about equipment. (Maximum control equipment 2000W)

8. with freewheeling protection relay. 9. the delay time formula: T = 1.1RC. For example: a resistor capacitor 100uf 100K

T = 1.1 \* 100000 \* 0.0001 = 11 seconds