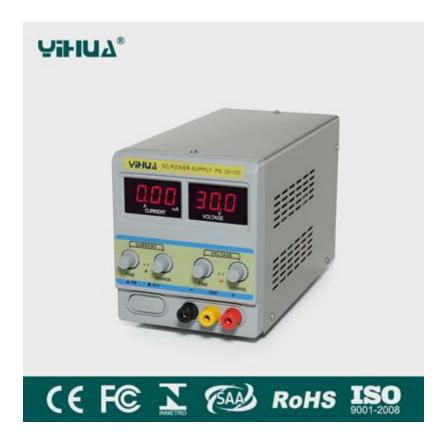

## **Product Details**

This model has compact design with all metal construction

- 1. This unit now features a Dual LED display with highly accurate LED digital readout.
- 2.Maximum output is 30V at 10A.
- 3. High stabilized output voltage.
- 4. Short circuit protection.
- 5. Over loading and current protection.

## PRODUCT SPECIFICATIONS:

- · Model: YH-3010D
- Compact Design
- · All Metal Construction
- Dual LED Display
- · High Stabilized Output Voltage
- · Short Circuit Protection
- · Over Loading and Current Protection